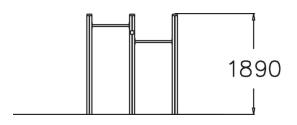

| User age                      | 5+            |
|-------------------------------|---------------|
| Number of users               | 2             |
| Product length, mm            | 1690          |
| Product width, mm             | 95            |
| Product height, mm            | 1890          |
| Impact area, m <sup>2</sup>   | 12.6          |
| Falling space, m <sup>2</sup> | 12.6          |
| Height required, mm           | 1980          |
| Max. free fall height, mm     | 1680          |
| Safety info                   | EN 1176-1 TÜV |
| Installation time (for 1), H  | 1             |
| Foundation options            | Deep mounting |