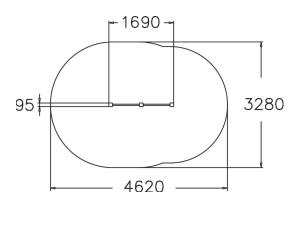

| User age                      | 5+            |
|-------------------------------|---------------|
| Number of users               | 2             |
| Product length, mm            | 1690          |
| Product width, mm             | 95            |
| Product height, mm            | 1890          |
| Impact area, m <sup>2</sup>   | 12.6          |
| Falling space, m <sup>2</sup> | 12.6          |
| Height required, mm           | 1980          |
| Max. free fall height, mm     | 1680          |
| Safety info                   | EN 1176-1 TÜV |
| Installation time (for 1), H  | 1             |
| Foundation options            | Deep mounting |