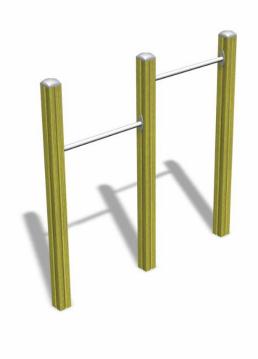

## Chinning Bars for 2

The equipment consists of three vertical posts with two bars at different heights. The Chinning bars can be used for chin-ups, as well as leg lifts that exercise the core muscles. The total height is 1740 mm.