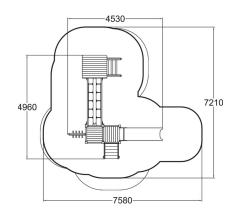

## **Activity Tower**

Slides

Towers 2

Multifunctional play tower with a slide and two climbing towers. The (870 mm) tower can be accessed by stairs, and descent is via the slide. There are two ladders and a balancing beam at the height of 1470 mm. There is a roof on the other tower.

| User age                      | 1+               |
|-------------------------------|------------------|
| Number of users               | 9                |
| Product length, mm            | 4530             |
| Product width, mm             | 4960             |
| Product height, mm            | 3370             |
| Impact area, m <sup>2</sup>   | 37.3             |
| Falling space, m <sup>2</sup> | 40.3             |
| Height required, mm           | 3370             |
| Max. free fall height, mm     | 1840             |
| Safety info                   | EN 1176-1, 3 TÜV |
| Installation time (for 1), H  | 5                |
| Foundation options            | Deep mounting    |