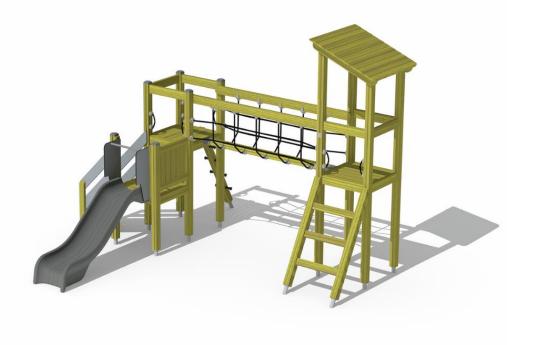

| User age                      | 1+               |
|-------------------------------|------------------|
| Number of users               | 9                |
| Product length, mm            | 4530             |
| Product width, mm             | 4960             |
| Product height, mm            | 3370             |
| Impact area, m <sup>2</sup>   | 37.3             |
| Falling space, m <sup>2</sup> | 40.3             |
| Height required, mm           | 3370             |
| Max. free fall height, mm     | 1840             |
| Safety info                   | EN 1176-1, 3 TÜV |
| Installation time (for 1), H  | 5                |
| Foundation options            | Deep mounting    |