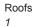

## **Activity Tower**

Slides

Towers 2

Multifunctional play tower with a slide and two climbing towers. The (870 mm) tower can be accessed by stairs, and descent is via the slide. There are two ladders and a balancing beam at the height of 1470 mm. There is a roof on the other tower.