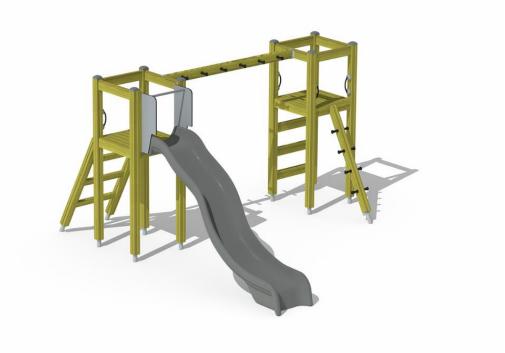

## **Activity Tower**

Slides

Multifunctional play tower with a slide and a climbing towers. The (1,470 mm) tower can be accessed by ladders, and the slide down using the plastic slide. The climbing tower (1,470 mm) consist of two ladders and a monkey bars at the height of 2,290 mm.

| User age                      | 3+               |
|-------------------------------|------------------|
| Number of users               | 8                |
| Product length, mm            | 4490             |
| Product width, mm             | 4100             |
| Product height, mm            | 2290             |
| Impact area, m <sup>2</sup>   | 36.9             |
| Falling space, m <sup>2</sup> | 38.1             |
| Height required, mm           | 3330             |
| Max. free fall height, mm     | 1470             |
| Safety info                   | EN 1176-1, 3 TÜV |
| Installation time (for 1), H  | 10               |
| Foundation options            | Deep mounting    |