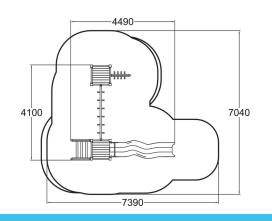

## **Activity Tower**

Slides

Multifunctional play tower with a slide and a climbing towers. The (1,470 mm) tower can be accessed by ladders, and the slide down using the plastic slide. The climbing tower (1,470 mm) consist of two ladders and a monkey bars at the height of 2,290 mm.

| User age                      | 3+               |
|-------------------------------|------------------|
| Number of users               | 8                |
| Product length, mm            | 4490             |
| Product width, mm             | 4100             |
| Product height, mm            | 2290             |
| Impact area, m <sup>2</sup>   | 36.9             |
| Falling space, m <sup>2</sup> | 38.1             |
| Height required, mm           | 3330             |
| Max. free fall height, mm     | 1470             |
| Safety info                   | EN 1176-1, 3 TÜV |
| Installation time (for 1), H  | 10               |
| Foundation options            | Deep mounting    |