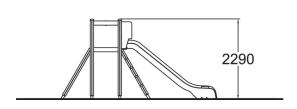

## **Activity Tower**

Slides

Multifunctional play tower with a slide and a climbing towers. The (1,470 mm) tower can be accessed by ladders, and the slide down using the plastic slide. The climbing tower (1,470 mm) consist of two ladders and a monkey bars at the height of 2,290 mm.

| User age                      | 3+               |
|-------------------------------|------------------|
| Number of users               | 8                |
| Product length, mm            | 4490             |
| Product width, mm             | 4100             |
| Product height, mm            | 2290             |
| Impact area, m <sup>2</sup>   | 36.9             |
| Falling space, m <sup>2</sup> | 38.1             |
| Height required, mm           | 3330             |
| Max. free fall height, mm     | 1470             |
| Safety info                   | EN 1176-1, 3 TÜV |
| Installation time (for 1), H  | 10               |
| Foundation options            | Deep mounting    |