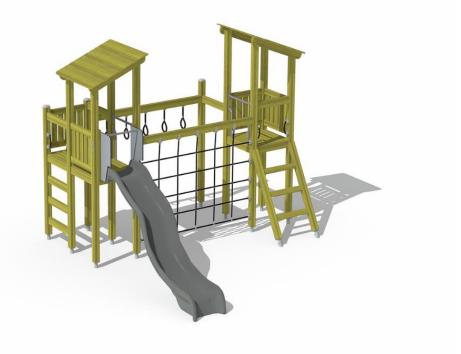

## **Activity Tower**

Slides

Towers

Multifunctional play tower with a slide and a climbing towers. There are two (1,470 mm) towers with roofs which can be accessed by ladders, and slide down using the plastic slide. There are also rings and a climbing net. Climbing develops children's sense of balance and strength.