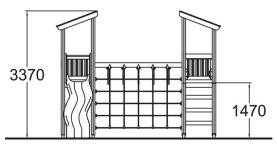

## **Activity Tower**

Slides

Towers

Multifunctional play tower with a slide and a climbing towers. There are two (1,470 mm) towers with roofs which can be accessed by ladders, and slide down using the plastic slide. There are also rings and a climbing net. Climbing develops children's sense of balance and strength.

| User age                      | 3+               |
|-------------------------------|------------------|
| Number of users               | 9                |
| Product length, mm            | 4480             |
| Product width, mm             | 4370             |
| Product height, mm            | 3370             |
| Impact area, m <sup>2</sup>   | 38               |
| Falling space, m <sup>2</sup> | 40.6             |
| Height required, mm           | 3370             |
| Max. free fall height, mm     | 1990             |
| Safety info                   | EN 1176-1, 3 TÜV |
| Installation time (for 1), H  | 13               |
| Foundation options            | Deep mounting    |