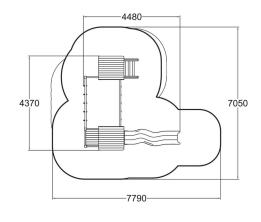

| User age                      | 3+               |
|-------------------------------|------------------|
| Number of users               | 9                |
| Product length, mm            | 4480             |
| Product width, mm             | 4370             |
| Product height, mm            | 3370             |
| Impact area, m <sup>2</sup>   | 38               |
| Falling space, m <sup>2</sup> | 40.6             |
| Height required, mm           | 3370             |
| Max. free fall height, mm     | 1990             |
| Safety info                   | EN 1176-1, 3 TÜV |
| Installation time (for 1), H  | 13               |
| Foundation options            | Deep mounting    |