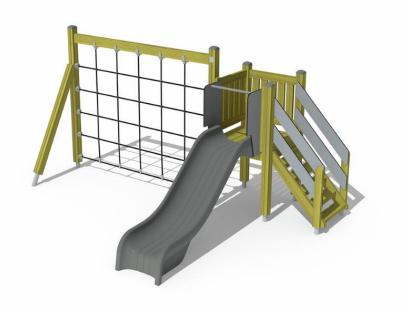

## **Activity Tower**

Slides

Towers

Multifunctional play tower with a slide and a climbing frame. The (870 mm) tower can be accessed by stairs, and the exhilarating descent at high speed is via the slide.