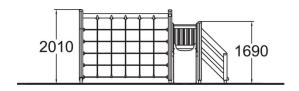

| User age                      | 1+               |
|-------------------------------|------------------|
| Number of users               | 6                |
| Product length, mm            | 4030             |
| Product width, mm             | 2900             |
| Product height, mm            | 2010             |
| Impact area, m <sup>2</sup>   | 26.3             |
| Falling space, m <sup>2</sup> | 28.3             |
| Height required, mm           | 3700             |
| Max. free fall height, mm     | 1480             |
| Safety info                   | EN 1176-1, 3 TÜV |
| Installation time (for 1), H  | 9                |
| Foundation options            | Deep mounting    |