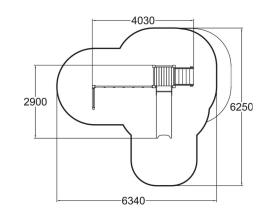

| User age                      | 1+               |
|-------------------------------|------------------|
| Number of users               | 6                |
| Product length, mm            | 4030             |
| Product width, mm             | 2900             |
| Product height, mm            | 2010             |
| Impact area, m <sup>2</sup>   | 26.3             |
| Falling space, m <sup>2</sup> | 28.3             |
| Height required, mm           | 3700             |
| Max. free fall height, mm     | 1480             |
| Safety info                   | EN 1176-1, 3 TÜV |
| Installation time (for 1), H  | 9                |
| Foundation options            | Deep mounting    |