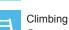

## **Motoric Track**

Slides 2

Towers

A motoric workout offering a variety of climbing and balancing options. This workout offers a circular path which can be traversed. Three of the towers are located at a height of 1,470 mm, and one at 870 mm. Access to the towers is via different kind of ladders, stairs or up a climbing net. Children can descend the towers using a long or small plastic slide. The motoric workout can accommodate a large number of children, making it highly suitable for school yards and similar locations. Balancing develops especially balance and body control.