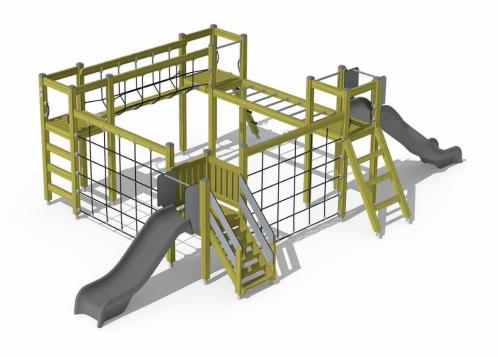

| User age                      | 1+               |
|-------------------------------|------------------|
| Number of users               | 15               |
| Product length, mm            | 4950             |
| Product width, mm             | 8840             |
| Product height, mm            | 2230             |
| Impact area, m <sup>2</sup>   | 66               |
| Falling space, m <sup>2</sup> | 68.9             |
| Height required, mm           | 3270             |
| Max. free fall height, mm     | 1900             |
| Safety info                   | EN 1176-1, 3 TÜV |
| Installation time (for 1), H  | 24               |
| Foundation options            | deep_mounting    |