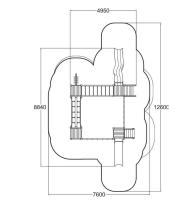

## **Motoric Track**

Slides 2

Towers

A motoric workout offering a variety of climbing and balancing options. This workout offers a circular path which can be traversed. Three of the towers are located at a height of 1,470 mm, and one at 870 mm. Access to the towers is via different kind of ladders, stairs or up a climbing net. Children can descend the towers using a long or small plastic slide. The motoric workout can accommodate a large number of children, making it highly suitable for school yards and similar locations. Balancing develops especially balance and body control.

| User age                      | 1+               |
|-------------------------------|------------------|
| Number of users               | 15               |
| Product length, mm            | 4950             |
| Product width, mm             | 8840             |
| Product height, mm            | 2230             |
| Impact area, m <sup>2</sup>   | 66               |
| Falling space, m <sup>2</sup> | 68.9             |
| Height required, mm           | 3270             |
| Max. free fall height, mm     | 1900             |
| Safety info                   | EN 1176-1, 3 TÜV |
| Installation time (for 1), H  | 24               |
| Foundation options            | deep_mounting    |