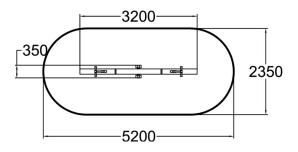

| User age                      | 3+               |
|-------------------------------|------------------|
| Number of users               | 2                |
| Product length, mm            | 3200             |
| Product width, mm             | 350              |
| Product height, mm            | 890              |
| Impact area, m <sup>2</sup>   | 11               |
| Falling space, m <sup>2</sup> | 11               |
| Height required, mm           | 2700             |
| Max. free fall height, mm     | 1200             |
| Safety info                   | EN 1176-1, 6 TÜV |
| Installation time (for 1), H  | 3                |
| Foundation options            | Deep mounting    |