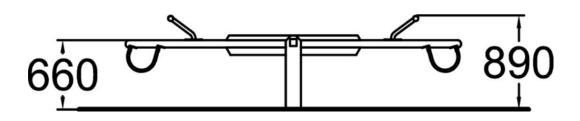

## Seesaw

The maximum seat height of the spring bouncer is 890 mm, seat height is 660 mm. Suitable for school-age children, the spring bouncer comprises two seats which allow children to face each others as they are bouncing. Spring bouncers are playground classics, providing entertainment for children year after year. Their motion trains children's rhythmic awareness and tests their sense of balance.