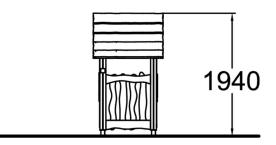

| User age                      | 1+                                |
|-------------------------------|-----------------------------------|
| Number of users               | 5                                 |
| Product length, mm            | 1100                              |
| Product width, mm             | 980                               |
| Product height, mm            | 2020                              |
| Falling space, m <sup>2</sup> | 14.4                              |
| Height required, mm           | 3340                              |
| Safety info                   | EN 1176-1 TÜV                     |
| Installation time (for 1), H  | 2                                 |
| Foundation options            | Deep mounting<br>Surface mounting |
| Wood                          | Í Í                               |
| Metal colour                  | 6                                 |