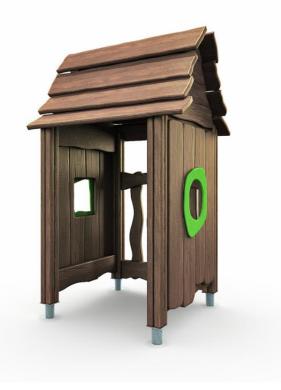

## **X LAPPSET** 175581 Little hut

<del>ال</del>

This adorable Little Hut is designed for children and is perfect for all types of games. The hut is open on one side, with two walls with windows, and a fence on the other three sides. The Little Hut is fun as a self-standing feature, as a group of Little Huts, or together with other Troll Village buildings. You can furnish it yourself or let children use their imagination with its interiors. Green window frames give a welcoming, bright accent of colour. A chimney crowns the playful design. This product does not require impact attenuating surfacing.