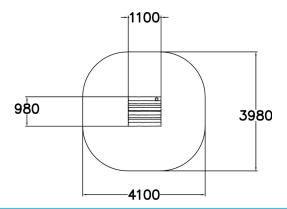

| User age                      | 1+                                |
|-------------------------------|-----------------------------------|
| Number of users               | 5                                 |
| Product length, mm            | 1100                              |
| Product width, mm             | 980                               |
| Product height, mm            | 2020                              |
| Falling space, m <sup>2</sup> | 14.4                              |
| Height required, mm           | 3340                              |
| Safety info                   | EN 1176-1 TÜV                     |
| Installation time (for 1), H  | 2                                 |
| Foundation options            | Deep mounting<br>Surface mounting |
| Wood                          | Í Í                               |
| Metal colour                  | 6                                 |