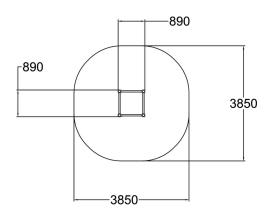

| Product length, mm            | 890  |
|-------------------------------|------|
| Product width, mm             | 890  |
| Product height, mm            | 320  |
| Falling space, m <sup>2</sup> | 12.6 |
| Height required, mm           | 1000 |
| Max. free fall height, mm     | 260  |
| Wood                          | 6    |