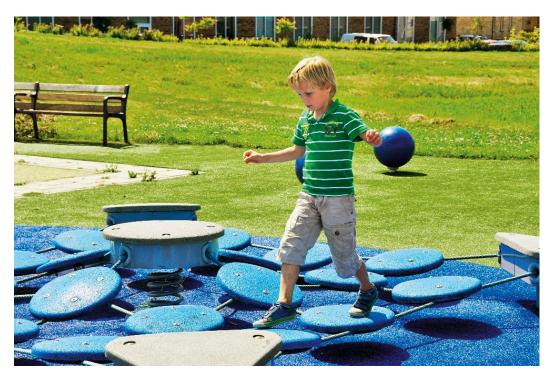

## <del>ال</del>

Surfy is a fun and exciting balancing equipment. There are 20 rubber buttons between the four fixed corner posts, suspended on ropes with a ground clearance of about 150 mm. In the center of the equipment there is a larger standing platform mounted on a spring. All surfaces (platforms and buttons) are covered with soft molded rubber granulate, and they are attached to each other in a rope net structure. As users move from one button to another, a wave-like movement of the device is generated. Surfy is also suitable for indoors.