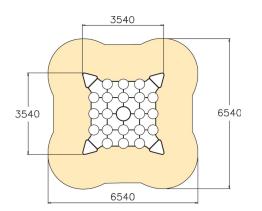

| User age                     | 4+                                |
|------------------------------|-----------------------------------|
| Number of users              | 5                                 |
| Product length, mm           | 3540                              |
| Product width, mm            | 3540                              |
| Product height, mm           | 600                               |
| Impact area, m <sup>2</sup>  | 38.3                              |
| Height required, mm          | 2350                              |
| Max. free fall height, mm    | 1000                              |
| Safety info                  | EN 1176-1 TÜV                     |
| Installation time (for 1), H | 12                                |
| Foundation options           | Deep mounting<br>Surface mounting |