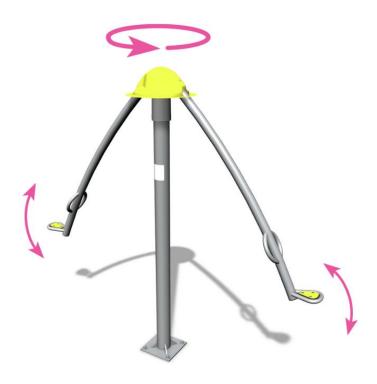

## Xspeed for 2

A rotating play equipment for two persons, with benches rotating around a pole and moving up and down. The benches are located at a height of 640 mm. Whirling around in the equipment offers children a fun way of developing their sense of balance.