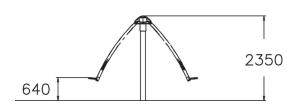

## Xspeed for 2

A rotating play equipment for two persons, with benches rotating around a pole and moving up and down. The benches are located at a height of 640 mm. Whirling around in the equipment offers children a fun way of developing their sense of balance.

| User age                      | 6+                             |
|-------------------------------|--------------------------------|
| Number of users               | 2                              |
| Product length, mm            | 3040                           |
| Product width, mm             | 360                            |
| Product height, mm            | 2350                           |
| Impact area, m <sup>2</sup>   | 35.3                           |
| Falling space, m <sup>2</sup> | 35.3                           |
| Height required, mm           | 2350                           |
| Max. free fall height, mm     | 1000                           |
| Safety info                   | EN 1176-1, 6 TÜV               |
| Installation time (for 1), H  | 4                              |
| Foundation options            | Deep mounting Surface mounting |
| Metal colour                  |                                |
| Colour of walls and HPL       | 6                              |