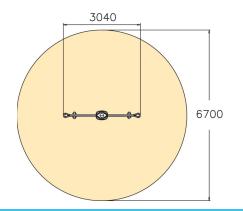

| User age                      | 6+                             |
|-------------------------------|--------------------------------|
| Number of users               | 2                              |
| Product length, mm            | 3040                           |
| Product width, mm             | 360                            |
| Product height, mm            | 2350                           |
| Impact area, m <sup>2</sup>   | 35.3                           |
| Falling space, m <sup>2</sup> | 35.3                           |
| Height required, mm           | 2350                           |
| Max. free fall height, mm     | 1000                           |
| Safety info                   | EN 1176-1, 6 TÜV               |
| Installation time (for 1), H  | 4                              |
| Foundation options            | Deep mounting Surface mounting |
| Metal colour                  |                                |
| Colour of walls and HPL       | 6                              |