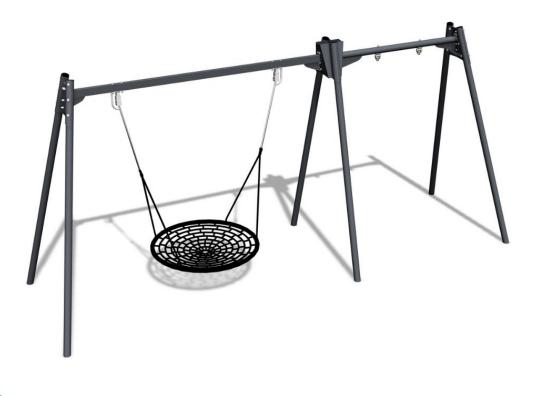

Metal swing frame with bird's nest seat. The bird's nest seat can be switched to the inclusive basket swing seat with only a small effect on the price. The frame has bearings for a second seat, eg. a rubber seat or a cradle seatt. Please order the second seat (210 cm chains) separately. The swing frame is available in three colors: dark gray RAL7024, gray RAL 9023 or unpainted, hot-dip galvanized steel. You can order a foundation plate kit 929531SP for non-concrete installation with an additional fee. Bird's nest swing seat: Age group: 1+ Amount of users: 4Inclusive basket swing seat: Age group: 3+ Amount of users: 1

| User age                      | 1+                                |
|-------------------------------|-----------------------------------|
| Number of users               | 5                                 |
| Product length, mm            | 1700                              |
| Product width, mm             | 5690                              |
| Product height, mm            | 2680                              |
| Impact area, m <sup>2</sup>   | 36                                |
| Falling space, m <sup>2</sup> | 36                                |
| Height required, mm           | 3200                              |
| Max. free fall height, mm     | 1400                              |
| Safety info                   | EN 1176-1, 2 TÜV                  |
| Installation time (for 1), H  | 8                                 |
| Foundation options            | Deep mounting<br>Surface mounting |
| Metal colour                  | 666                               |
|                               |                                   |