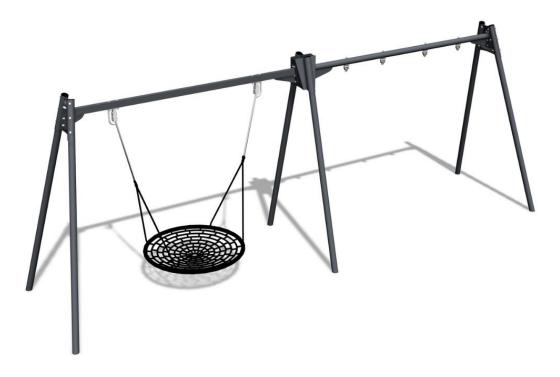

## Erbium

Metal swing set with bird's nest seat and bearings for two other swing seats. The bird's nest seat can be switched to the inclusive basket swing seat with only a small effect on the price. Three color options: Dark grey RAL7024, grey RAL 9023 or unpainted hot galvanized steel. For a surcharge, choose the other two seats with 210 cm chains, and the foundation plate kit 929533SP for non-concrete installation. Bird's nest swing seat: Age group: 1+ Amount of users: 4Inclusive basket swing seat: Age group: 3+ Amount of users: 1