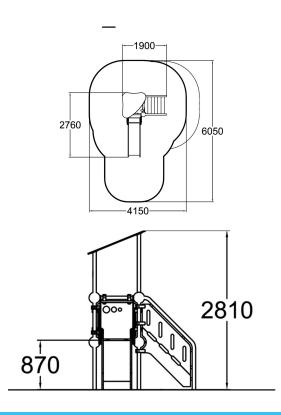

| User age                      | 1+                             |
|-------------------------------|--------------------------------|
| Number of users               | 3                              |
| Product length, mm            | 1900                           |
| Product width, mm             | 2760                           |
| Product height, mm            | 2810                           |
| Impact area, m <sup>2</sup>   | 19.5                           |
| Falling space, m <sup>2</sup> | 21.5                           |
| Height required, mm           | 2810                           |
| Max. free fall height, mm     | 1000                           |
| Safety info                   | EN 1176-1, 3 TÜV               |
| Installation time (for 1), H  | 12                             |
| Foundation options            | Deep mounting Surface mounting |