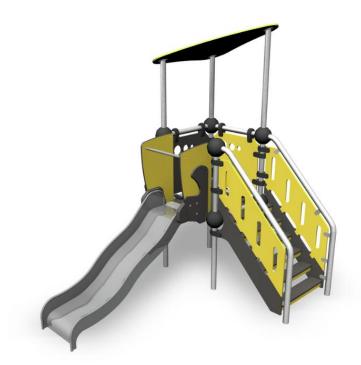

220304 Argon

Slides

Towers

Playground equipment for younger children, including steps, a covered, 870 mm high platform, and a low slide. Safe and durable, it develops small children's motor skills. An updated version of the traditional slide, which is every child's favourite year after year.