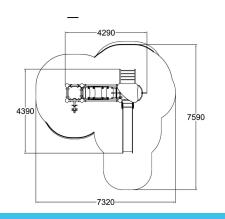

| User age                      | 3+                             |
|-------------------------------|--------------------------------|
| Number of users               | 10                             |
| Product length, mm            | 4290                           |
| Product width, mm             | 4390                           |
| Product height, mm            | 3410                           |
| Impact area, m <sup>2</sup>   | 36.5                           |
| Falling space, m <sup>2</sup> | 37.1                           |
| Height required, mm           | 3410                           |
| Max. free fall height, mm     | 1470                           |
| Safety info                   | EN 1176-1, 3 TÜV               |
| Installation time (for 1), H  | 22                             |
| Foundation options            | Deep mounting Surface mounting |