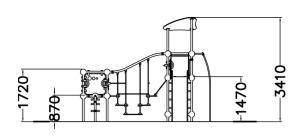

| User age                      | 3+                             |
|-------------------------------|--------------------------------|
| Number of users               | 10                             |
| Product length, mm            | 4290                           |
| Product width, mm             | 4390                           |
| Product height, mm            | 3410                           |
| Impact area, m <sup>2</sup>   | 36.5                           |
| Falling space, m <sup>2</sup> | 37.1                           |
| Height required, mm           | 3410                           |
| Max. free fall height, mm     | 1470                           |
| Safety info                   | EN 1176-1, 3 TÜV               |
| Installation time (for 1), H  | 22                             |
| Foundation options            | Deep mounting Surface mounting |