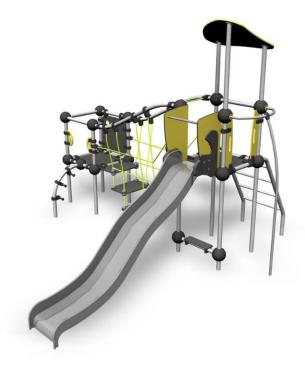

## Radon

Slides 2

Towers 2

Radon is a large and diverse playground set that is bound to inspire all little climbers. A lower (870 mm) and a higher (1,470 mm) tower make it exciting, and various different climbing elements work together to diversely develop the children's motor skills. There is a fun suspension bridge for safe passage between the towers. The taller tower can also be accessed by a ladder, and the exhilarating descent at high speed is via the slide or a fireman's pole. Beneath the slide there is a seat for having a rest when necessary.

| User age                      | 3+                             |
|-------------------------------|--------------------------------|
| Number of users               | 10                             |
| Product length, mm            | 4290                           |
| Product width, mm             | 4390                           |
| Product height, mm            | 3410                           |
| Impact area, m <sup>2</sup>   | 36.5                           |
| Falling space, m <sup>2</sup> | 37.1                           |
| Height required, mm           | 3410                           |
| Max. free fall height, mm     | 1470                           |
| Safety info                   | EN 1176-1, 3 TÜV               |
| Installation time (for 1), H  | 22                             |
| Foundation options            | Deep mounting Surface mounting |