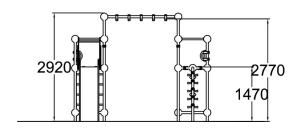

| User age                      | 3+                             |
|-------------------------------|--------------------------------|
| Number of users               | 11                             |
| Product length, mm            | 3770                           |
| Product width, mm             | 4390                           |
| Product height, mm            | 2920                           |
| Impact area, m <sup>2</sup>   | 35.6                           |
| Falling space, m <sup>2</sup> | 36.2                           |
| Height required, mm           | 3270                           |
| Max. free fall height, mm     | 1770                           |
| Safety info                   | EN 1176-1, 3 TÜV               |
| Installation time (for 1), H  | 18                             |
| Foundation options            | Deep mounting Surface mounting |