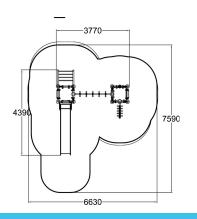

| User age                      | 3+                             |
|-------------------------------|--------------------------------|
| Number of users               | 11                             |
| Product length, mm            | 3770                           |
| Product width, mm             | 4390                           |
| Product height, mm            | 2920                           |
| Impact area, m <sup>2</sup>   | 35.6                           |
| Falling space, m <sup>2</sup> | 36.2                           |
| Height required, mm           | 3270                           |
| Max. free fall height, mm     | 1770                           |
| Safety info                   | EN 1176-1, 3 TÜV               |
| Installation time (for 1), H  | 18                             |
| Foundation options            | Deep mounting Surface mounting |