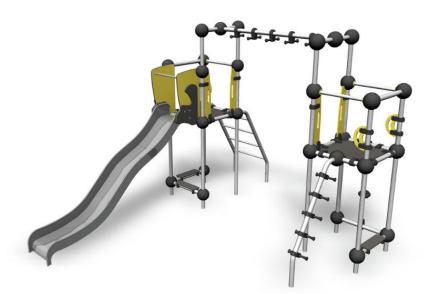

220320

Xenon

Slides

Xenon is an exciting multifunctional playground set with a tall slide and two 1,470 mm high towers. It can fit several children at a time. There are three forms of ascent: by ladder, climbing rope or peg ladder. Access from one tower to the other is via hanging monkey bars. The set provides enough of a challenge even for older children, while developing their motor skills and balance. There are three seats at the bottom.