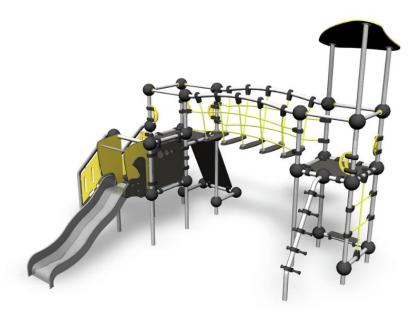

Krypton is a multifunctional playground set for children of diverse ages. It can fit several children at a time. The lower slide is suitable for younger kids, while older ones will be fascinated by the various climbing sections. Access to the 870 mm high slide is safe via steps. The higher tower (1,470 mm) can be accessed by climbing net or a leaning peg ladder. The tower is also accessible via a climbing wall and a balancing bridge. A fun rung bridge is great for developing balance and using in various kinds of role playing games.