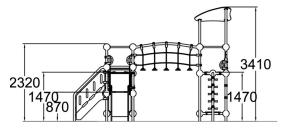

| User age                      | 1+                                |
|-------------------------------|-----------------------------------|
| Number of users               | 11                                |
| Product length, mm            | 4720                              |
| Product width, mm             | 4080                              |
| Product height, mm            | 3410                              |
| Impact area, m <sup>2</sup>   | 34.5                              |
| Falling space, m <sup>2</sup> | 37.6                              |
| Height required, mm           | 3410                              |
| Max. free fall height, mm     | 1550                              |
| Safety info                   | EN 1176-1, 3 TÜV                  |
| Installation time (for 1), H  | 22                                |
| Foundation options            | Deep mounting<br>Surface mounting |