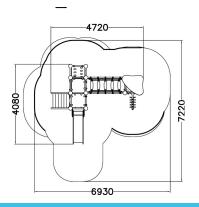

| User age                      | 1+                                |
|-------------------------------|-----------------------------------|
| Number of users               | 11                                |
| Product length, mm            | 4720                              |
| Product width, mm             | 4080                              |
| Product height, mm            | 3410                              |
| Impact area, m <sup>2</sup>   | 34.5                              |
| Falling space, m <sup>2</sup> | 37.6                              |
| Height required, mm           | 3410                              |
| Max. free fall height, mm     | 1550                              |
| Safety info                   | EN 1176-1, 3 TÜV                  |
| Installation time (for 1), H  | 22                                |
| Foundation options            | Deep mounting<br>Surface mounting |