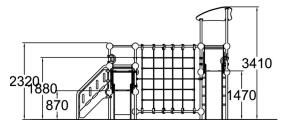

Barium is a multifunctional playground set for children of diverse ages. It can fit several children at a time. The lower slide is suitable for younger kids, while older ones will be fascinated by the various climbing sections. Access to the 870 mm high slide is safe via steps. The taller (1,470 mm) tower can be accessed via a leaning climbing net or a ladder, and descent is at speed using either a slide or a fireman's pole. The nets are wrought from durable, coated steel cables.