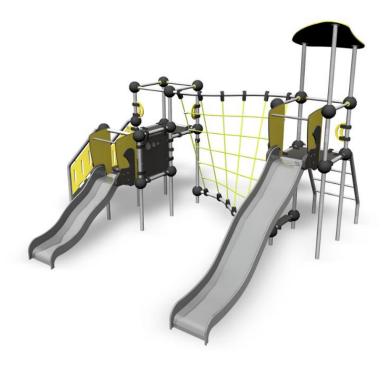

Barium is a multifunctional playground set for children of diverse ages. It can fit several children at a time. The lower slide is suitable for younger kids, while older ones will be fascinated by the various climbing sections. Access to the 870 mm high slide is safe via steps. The taller (1,470 mm) tower can be accessed via a leaning climbing net or a ladder, and descent is at speed using either a slide or a fireman's pole. The nets are wrought from durable, coated steel cables.