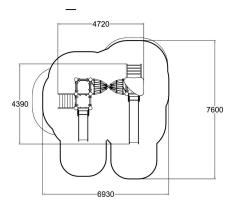

| 1+                                |
|-----------------------------------|
| 11                                |
| 4720                              |
| 4390                              |
| 3410                              |
| 42.8                              |
| 44.9                              |
| 3410                              |
| 2250                              |
| EN 1176-1, 3 TÜV                  |
| 26                                |
| Deep mounting<br>Surface mounting |
| 6                                 |
| 66                                |
|                                   |
|                                   |