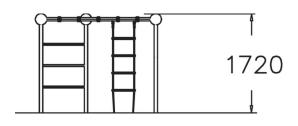

## Neptunium

Neptunium is a 1,720 mm high climbing tower. Access is via a normal ladder or a rope ladder. Kids enjoy hanging and sitting on the net. A fun addition is the hanging trapeze bar for swinging and acrobatics. There is space beneath the equipment for playing house or other games.