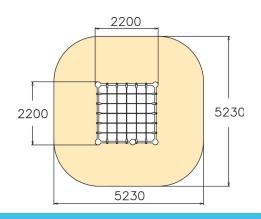

| User age                     | 3+                             |
|------------------------------|--------------------------------|
| Number of users              | 7                              |
| Product length, mm           | 2200                           |
| Product width, mm            | 2200                           |
| Product height, mm           | 1720                           |
| Impact area, m <sup>2</sup>  | 25.2                           |
| Height required, mm          | 3150                           |
| Max. free fall height, mm    | 1650                           |
| Safety info                  | EN 1176-1 TÜV                  |
| Installation time (for 1), H | 16                             |
| Foundation options           | Deep mounting Surface mounting |