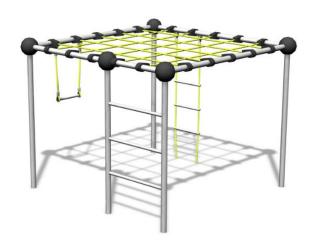

## Neptunium

Neptunium is a 1,720 mm high climbing tower. Access is via a normal ladder or a rope ladder. Kids enjoy hanging and sitting on the net. A fun addition is the hanging trapeze bar for swinging and acrobatics. There is space beneath the equipment for playing house or other games.