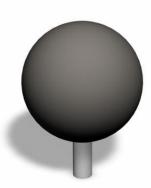

## PRECISION BALL (GRAY)

The Ball is perfect for precision jumping and as a launching and landing spot. The surface is non-slip, even when wet. The Cloxx Parkour products conform to the European Standard for Playground equipment EN 1176, so they are suitable for schoolyards and playgrounds.