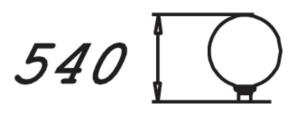

| User age                      | 1+                             |
|-------------------------------|--------------------------------|
| Number of users               | 1                              |
| Product length, mm            | 450                            |
| Product width, mm             | 450                            |
| Product height, mm            | 540                            |
| Falling space, m <sup>2</sup> | 9.3                            |
| Height required, mm           | 2320                           |
| Max. free fall height, mm     | 520                            |
| Safety info                   | EN 1176-1 TÜV                  |
| Installation time (for 1), H  | 3                              |
| Foundation options            | Deep mounting Surface mounting |