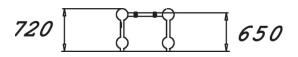

| User age                      | 6                              |
|-------------------------------|--------------------------------|
| Number of users               | 1                              |
| Product length, mm            | 990                            |
| Product width, mm             | 990                            |
| Product height, mm            | 720                            |
| Impact area, m <sup>2</sup>   | 12.8                           |
| Falling space, m <sup>2</sup> | 12.8                           |
| Height required, mm           | 2450                           |
| Max. free fall height, mm     | 650                            |
| Safety info                   | EN 1176-1 TÜV                  |
| Installation time (for 1), H  | 5                              |
| Foundation options            | Deep mounting Surface mounting |