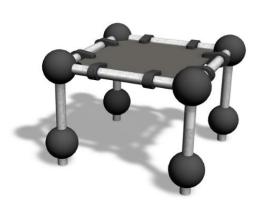

## **LAUNCH BOX**

This device consists of four metal posts holding a square platform. The Launch Box is a great jumping product for younger and more advanced parkour enthusiasts. Even children can use it to practise various vaults and precision jumps. The platform is placed at 650 mm. The Cloxx Parkour products conform to the European Standard for Playground equipment EN 1176, so they are suitable for schoolyards and playgrounds.