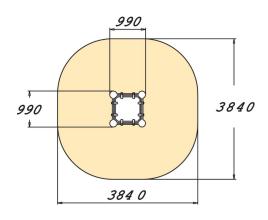

| User age                      | 6                              |
|-------------------------------|--------------------------------|
| Number of users               | 1                              |
| Product length, mm            | 990                            |
| Product width, mm             | 990                            |
| Product height, mm            | 720                            |
| Impact area, m <sup>2</sup>   | 12.8                           |
| Falling space, m <sup>2</sup> | 12.8                           |
| Height required, mm           | 2450                           |
| Max. free fall height, mm     | 650                            |
| Safety info                   | EN 1176-1 TÜV                  |
| Installation time (for 1), H  | 5                              |
| Foundation options            | Deep mounting Surface mounting |