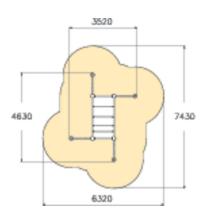

| User age                     | 6                                 |
|------------------------------|-----------------------------------|
| Number of users              | 10                                |
| Product length, mm           | 4630                              |
| Product width, mm            | 3520                              |
| Product height, mm           | 1830                              |
| Impact area, m <sup>2</sup>  | 31.9                              |
| Height required, mm          | 3630                              |
| Max. free fall height, mm    | 1760                              |
| Safety info                  | EN 1176-1 TÜV                     |
| Installation time (for 1), H | 13                                |
| Foundation options           | Deep mounting<br>Surface mounting |