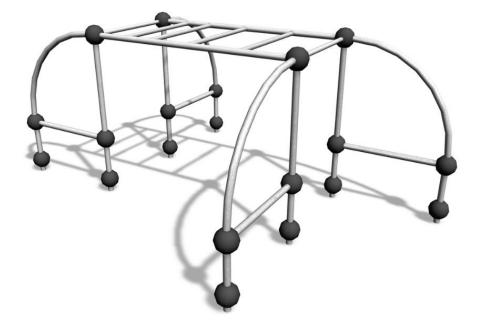

## **EXAMPSET** 220510 GIBBONSWING S

Multifunctional frame for hanging and other parkour moves. It comprises four curved supports joined by monkey bars. The total height is 1,830 mm. It can also be used for jumping over or weaving through. The bars can be reached by children. The Cloxx Parkour products conform to the European Standard for Playground equipment EN 1176, so they are suitable for schoolyards and playgrounds.