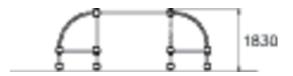

## **EXAMPSET** 220510 GIBBONSWING S

Multifunctional frame for hanging and other parkour moves. It comprises four curved supports joined by monkey bars. The total height is 1,830 mm. It can also be used for jumping over or weaving through. The bars can be reached by children. The Cloxx Parkour products conform to the European Standard for Playground equipment EN 1176, so they are suitable for schoolyards and playgrounds.

| User age                     | 6                                 |
|------------------------------|-----------------------------------|
| Number of users              | 10                                |
| Product length, mm           | 4630                              |
| Product width, mm            | 3520                              |
| Product height, mm           | 1830                              |
| Impact area, m <sup>2</sup>  | 31.9                              |
| Height required, mm          | 3630                              |
| Max. free fall height, mm    | 1760                              |
| Safety info                  | EN 1176-1 TÜV                     |
| Installation time (for 1), H | 13                                |
| Foundation options           | Deep mounting<br>Surface mounting |