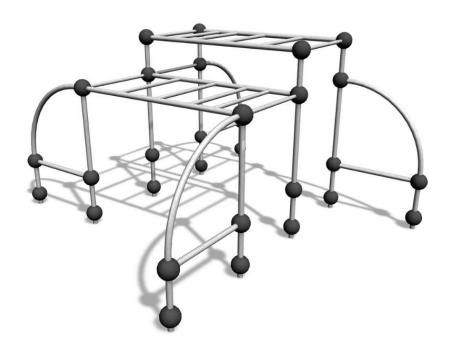

## **GIBBONSWING M**

Multifunctional frame for hanging and other parkour moves. It comprises four curved supports joined by monkey bars. The bar heights are 1,750 mm and 2,230 mm. It can also be used for jumping over or weaving through. The bars can be reached by children. The hanging bars at different heights provide challenges for children and teens of different ages. This is a cost-effective product that is perfect for school yards, among other places.