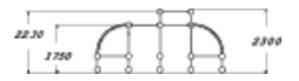

## **GIBBONSWING M**

Multifunctional frame for hanging and other parkour moves. It comprises four curved supports joined by monkey bars. The bar heights are 1,750 mm and 2,230 mm. It can also be used for jumping over or weaving through. The bars can be reached by children. The hanging bars at different heights provide challenges for children and teens of different ages. This is a cost-effective product that is perfect for school yards, among other places.

| User age                      | 6                              |
|-------------------------------|--------------------------------|
| Number of users               | 20                             |
| Product length, mm            | 4630                           |
| Product width, mm             | 4630                           |
| Product height, mm            | 2300                           |
| Impact area, m <sup>2</sup>   | 39.5                           |
| Falling space, m <sup>2</sup> | 39.5                           |
| Height required, mm           | 3730                           |
| Max. free fall height, mm     | 2230                           |
| Safety info                   | EN 1176-1 TÜV                  |
| Installation time (for 1), H  | 20                             |
| Foundation options            | Deep mounting Surface mounting |