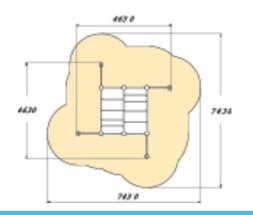

| User age                      | 6                              |
|-------------------------------|--------------------------------|
| Number of users               | 20                             |
| Product length, mm            | 4630                           |
| Product width, mm             | 4630                           |
| Product height, mm            | 2300                           |
| Impact area, m <sup>2</sup>   | 39.5                           |
| Falling space, m <sup>2</sup> | 39.5                           |
| Height required, mm           | 3730                           |
| Max. free fall height, mm     | 2230                           |
| Safety info                   | EN 1176-1 TÜV                  |
| Installation time (for 1), H  | 20                             |
| Foundation options            | Deep mounting Surface mounting |