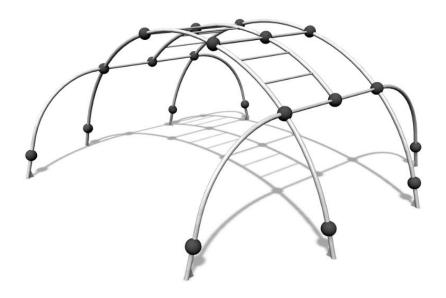

## GIBBONSWING L

Multifunctional frame for hanging and other parkour moves. The set comprises two curved monkey bar sections. The bar height is 2,650 mm. It can also be used for jumping over or weaving through. The frame can also be used to practise the cat crawl. This product is particularly suitable for parks used by advanced parkour enthusiasts. The Cloxx Parkour products conform to the European Standard for Playground equipment EN 1176, so they are suitable for schoolyards and playgrounds