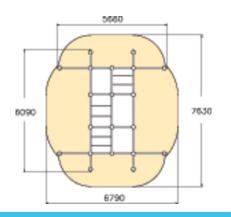

| User age                      | 6+                             |
|-------------------------------|--------------------------------|
| Number of users               | 30                             |
| Product length, mm            | 5660                           |
| Product width, mm             | 6090                           |
| Product height, mm            | 2650                           |
| Impact area, m <sup>2</sup>   | 44.4                           |
| Falling space, m <sup>2</sup> | 44.4                           |
| Height required, mm           | 4450                           |
| Max. free fall height, mm     | 2650                           |
| Safety info                   | EN 1176-1 TÜV                  |
| Installation time (for 1), H  | 12                             |
| Foundation options            | Deep mounting Surface mounting |