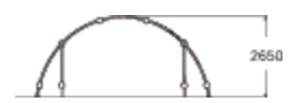

## GIBBONSWING L

Multifunctional frame for hanging and other parkour moves. The set comprises two curved monkey bar sections. The bar height is 2,650 mm. It can also be used for jumping over or weaving through. The frame can also be used to practise the cat crawl. This product is particularly suitable for parks used by advanced parkour enthusiasts. The Cloxx Parkour products conform to the European Standard for Playground equipment EN 1176, so they are suitable for schoolyards and playgrounds

| User age                      | 6+                             |
|-------------------------------|--------------------------------|
| Number of users               | 30                             |
| Product length, mm            | 5660                           |
| Product width, mm             | 6090                           |
| Product height, mm            | 2650                           |
| Impact area, m <sup>2</sup>   | 44.4                           |
| Falling space, m <sup>2</sup> | 44.4                           |
| Height required, mm           | 4450                           |
| Max. free fall height, mm     | 2650                           |
| Safety info                   | EN 1176-1 TÜV                  |
| Installation time (for 1), H  | 12                             |
| Foundation options            | Deep mounting Surface mounting |