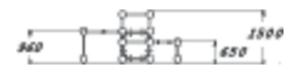

| User age                      | 6                                 |
|-------------------------------|-----------------------------------|
| Product length, mm            | 2880                              |
| Product width, mm             | 1770                              |
| Product height, mm            | 1500                              |
| Impact area, m <sup>2</sup>   | 22.1                              |
| Falling space, m <sup>2</sup> | 22.1                              |
| Height required, mm           | 2760                              |
| Max. free fall height, mm     | 1435                              |
| Safety info                   | EN 1176-1 TÜV                     |
| Installation time (for 1), H  | 16                                |
| Foundation options            | Deep mounting<br>Surface mounting |