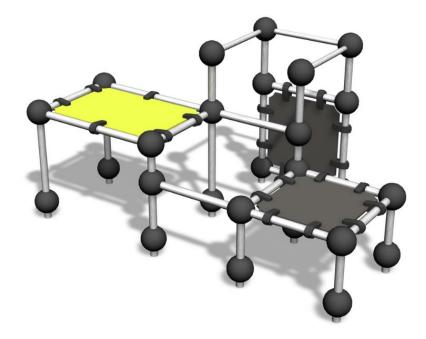

## 220517 SPIDER CAGE XS

Parkour frame suitable for a small space. The frame holds two platforms at different heights (650 mm and 960 mm), a wall and hanging bars. There are sections for hanging, climbing over, passing under and jumping. The frame is made of a hot-dip galvanised steel tube measuring 60 mm in diameter. The Cloxx Parkour products conform to the European Standard for Playground equipment EN 1176, so they are suitable for schoolyards and playgrounds.