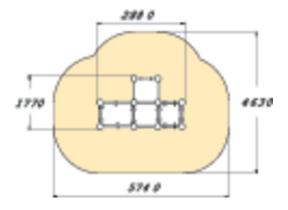

| User age                      | 6                                 |
|-------------------------------|-----------------------------------|
| Product length, mm            | 2880                              |
| Product width, mm             | 1770                              |
| Product height, mm            | 1500                              |
| Impact area, m <sup>2</sup>   | 22.1                              |
| Falling space, m <sup>2</sup> | 22.1                              |
| Height required, mm           | 2760                              |
| Max. free fall height, mm     | 1435                              |
| Safety info                   | EN 1176-1 TÜV                     |
| Installation time (for 1), H  | 16                                |
| Foundation options            | Deep mounting<br>Surface mounting |