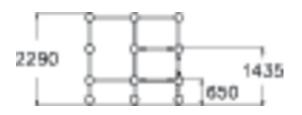

## SPIDER CAGE S

Parkour frame that is perfect for wall runs and underbars. The frame holds two platforms at different heights (650 mm and 1,435 mm), a wall and hanging bars. There are sections for hanging, climbing over, passing under and jumping. Challenging climbing and hanging sections also for children. The Cloxx Parkour products conform to the European Standard for Playground equipment EN 1176, so they are suitable for schoolyards and playgrounds.

| User age                     | 6                              |
|------------------------------|--------------------------------|
| Number of users              | 7                              |
| Product length, mm           | 2420                           |
| Product width, mm            | 2420                           |
| Product height, mm           | 2290                           |
| Impact area, m <sup>2</sup>  | 30.4                           |
| Height required, mm          | 4090                           |
| Max. free fall height, mm    | 2210                           |
| Safety info                  | EN 1176-1 TÜV                  |
| Installation time (for 1), H | 18                             |
| Foundation options           | Deep mounting Surface mounting |