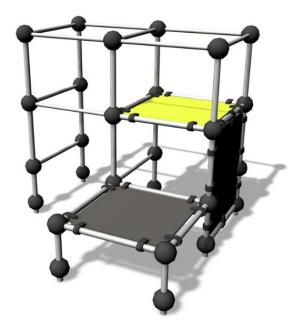

## SPIDER CAGE S

Parkour frame that is perfect for wall runs and underbars. The frame holds two platforms at different heights (650 mm and 1,435 mm), a wall and hanging bars. There are sections for hanging, climbing over, passing under and jumping. Challenging climbing and hanging sections also for children. The Cloxx Parkour products conform to the European Standard for Playground equipment EN 1176, so they are suitable for schoolyards and playgrounds.

| User age                     | 6                              |
|------------------------------|--------------------------------|
| Number of users              | 7                              |
| Product length, mm           | 2420                           |
| Product width, mm            | 2420                           |
| Product height, mm           | 2290                           |
| Impact area, m <sup>2</sup>  | 30.4                           |
| Height required, mm          | 4090                           |
| Max. free fall height, mm    | 2210                           |
| Safety info                  | EN 1176-1 TÜV                  |
| Installation time (for 1), H | 18                             |
| Foundation options           | Deep mounting Surface mounting |