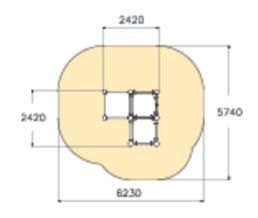

| User age                     | 6                              |
|------------------------------|--------------------------------|
| Number of users              | 7                              |
| Product length, mm           | 2420                           |
| Product width, mm            | 2420                           |
| Product height, mm           | 2290                           |
| Impact area, m <sup>2</sup>  | 30.4                           |
| Height required, mm          | 4090                           |
| Max. free fall height, mm    | 2210                           |
| Safety info                  | EN 1176-1 TÜV                  |
| Installation time (for 1), H | 18                             |
| Foundation options           | Deep mounting Surface mounting |