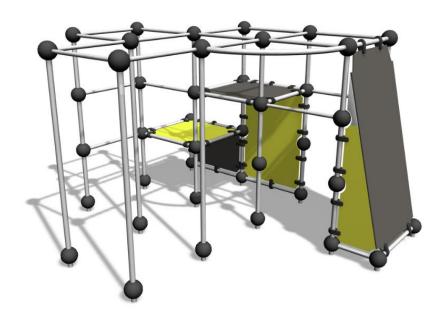

## SPIDER CAGE M

Parkour frame that is perfect for wall runs and underbars. The frame holds two platforms at different heights (960 mm and 1,745 mm), a 2600 mm high leaning wall and hanging bars. There are sections for hanging, climbing over, passing under and jumping. Challenging climbing and hanging sections also for children. Even advanced parkour enthusiasts will be able to challenge their abilities here. Suitable also for school yards, to offer teens a hangout spot with street cred. The Cloxx Parkour products conform to the European Standard for Playground equipment EN 1176, so they are suitable for schoolyards and playgrounds.