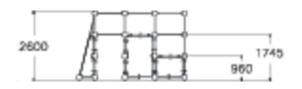

## SPIDER CAGE M

Parkour frame that is perfect for wall runs and underbars. The frame holds two platforms at different heights (960 mm and 1,745 mm), a 2600 mm high leaning wall and hanging bars. There are sections for hanging, climbing over, passing under and jumping. Challenging climbing and hanging sections also for children. Even advanced parkour enthusiasts will be able to challenge their abilities here. Suitable also for school yards, to offer teens a hangout spot with street cred. The Cloxx Parkour products conform to the European Standard for Playground equipment EN 1176, so they are suitable for schoolyards and playgrounds.

| User age                      | 10                             |
|-------------------------------|--------------------------------|
| Number of users               | 10                             |
| Product length, mm            | 4110                           |
| Product width, mm             | 3520                           |
| Product height, mm            | 2600                           |
| Impact area, m <sup>2</sup>   | 49                             |
| Falling space, m <sup>2</sup> | 48.7                           |
| Height required, mm           | 4030                           |
| Max. free fall height, mm     | 2530                           |
| Safety info                   | EN 1176-1 TÜV                  |
| Installation time (for 1), H  | 29                             |
| Foundation options            | Deep mounting Surface mounting |