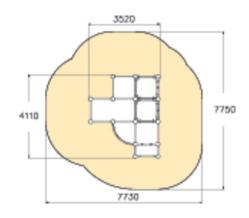

| User age                      | 10                             |
|-------------------------------|--------------------------------|
| Number of users               | 10                             |
| Product length, mm            | 4110                           |
| Product width, mm             | 3520                           |
| Product height, mm            | 2600                           |
| Impact area, m <sup>2</sup>   | 49                             |
| Falling space, m <sup>2</sup> | 48.7                           |
| Height required, mm           | 4030                           |
| Max. free fall height, mm     | 2530                           |
| Safety info                   | EN 1176-1 TÜV                  |
| Installation time (for 1), H  | 29                             |
| Foundation options            | Deep mounting Surface mounting |