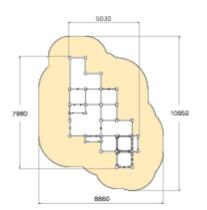

| User age                      | 10                                |
|-------------------------------|-----------------------------------|
| Number of users               | 20                                |
| Product length, mm            | 7960                              |
| Product width, mm             | 5030                              |
| Product height, mm            | 2600                              |
| Impact area, m <sup>2</sup>   | 72.7                              |
| Falling space, m <sup>2</sup> | 72.7                              |
| Height required, mm           | 4400                              |
| Max. free fall height, mm     | 2530                              |
| Safety info                   | EN 1176-1 TÜV                     |
| Installation time (for 1), H  | 59                                |
| Foundation options            | Deep mounting<br>Surface mounting |