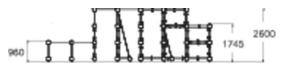

Parkour frame that is perfect for wall runs and underbars. The frame holds two platforms at different heights (960 mm and 1,745 mm), two leaning walls, six vertical walls and hanging bars. The total height is 2,600 mm. There are sections for hanging, climbing over, passing under and jumping. Challenging climbing and hanging sections also for children. Even advanced parkour enthusiasts will be able to challenge their abilities here. Suitable also for school yards, to offer teens a hangout spot with street cred. The Cloxx Parkour products conform to the European Standard for Playground equipment EN 1176, so they are suitable for schoolyards and playgrounds.