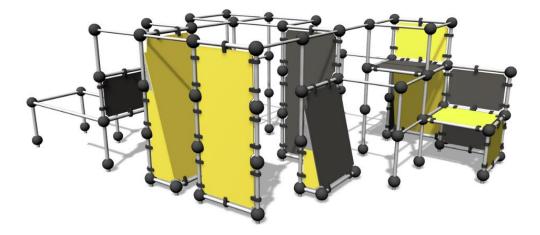

Parkour frame that is perfect for wall runs and underbars. The frame holds two platforms at different heights (960 mm and 1,745 mm), two leaning walls, six vertical walls and hanging bars. The total height is 2,600 mm. There are sections for hanging, climbing over, passing under and jumping. Challenging climbing and hanging sections also for children. Even advanced parkour enthusiasts will be able to challenge their abilities here. Suitable also for school yards, to offer teens a hangout spot with street cred. The Cloxx Parkour products conform to the European Standard for Playground equipment EN 1176, so they are suitable for schoolyards and playgrounds.