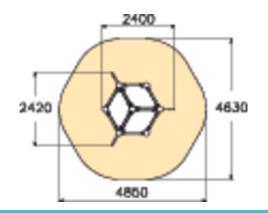

| User age                     | 10                             |
|------------------------------|--------------------------------|
| Number of users              | 3                              |
| Product length, mm           | 2420                           |
| Product width, mm            | 2400                           |
| Product height, mm           | 2190                           |
| Impact area, m <sup>2</sup>  | 17.8                           |
| Height required, mm          | 3990                           |
| Max. free fall height, mm    | 2190                           |
| Safety info                  | EN 1176-1 TÜV                  |
| Installation time (for 1), H | 7                              |
| Foundation options           | Deep mounting Surface mounting |
|                              |                                |