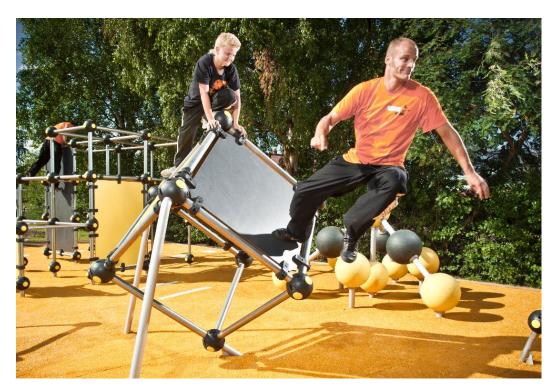

## TIC-TAC CUBE M

A multifunctional cube for jumping, launching and landing. The device has three platforms and a total height of 2,190 mm. This challenging cube is perfect for more advanced parkourists. The Cloxx Parkour products conform to the European Standard for Playground equipment EN 1176, so they are suitable for schoolyards and playgrounds.