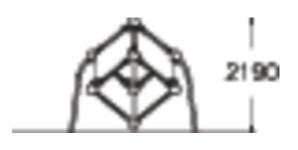

## TIC-TAC CUBE M

A multifunctional cube for jumping, launching and landing. The device has three platforms and a total height of 2,190 mm. This challenging cube is perfect for more advanced parkourists. The Cloxx Parkour products conform to the European Standard for Playground equipment EN 1176, so they are suitable for schoolyards and playgrounds.

| User age                     | 10                             |
|------------------------------|--------------------------------|
| Number of users              | 3                              |
| Product length, mm           | 2420                           |
| Product width, mm            | 2400                           |
| Product height, mm           | 2190                           |
| Impact area, m <sup>2</sup>  | 17.8                           |
| Height required, mm          | 3990                           |
| Max. free fall height, mm    | 2190                           |
| Safety info                  | EN 1176-1 TÜV                  |
| Installation time (for 1), H | 7                              |
| Foundation options           | Deep mounting Surface mounting |
|                              |                                |