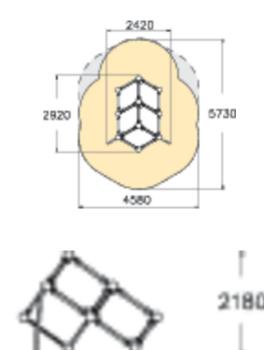

| User age                      | 10                             |
|-------------------------------|--------------------------------|
| Number of users               | 5                              |
| Product length, mm            | 2420                           |
| Product width, mm             | 2920                           |
| Product height, mm            | 2180                           |
| Impact area, m <sup>2</sup>   | 20.1                           |
| Falling space, m <sup>2</sup> | 22                             |
| Height required, mm           | 3980                           |
| Max. free fall height, mm     | 2180                           |
| Safety info                   | EN 1176-1 TÜV                  |
| Installation time (for 1), H  | 9                              |
| Foundation options            | Deep mounting Surface mounting |