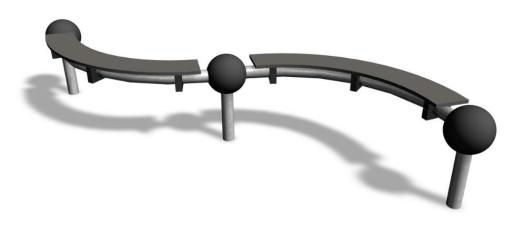

## PRECISION BEAM WIDE

Multifunctional beam for balancing, cat crawling and precision jumping. The Cloxx Parkour products conform to the European Standard for Playground equipment EN 1176, so they are suitable for schoolyards and playgrounds.

| User age                      | 6+                             |
|-------------------------------|--------------------------------|
| Number of users               | 2                              |
| Product length, mm            | 1770                           |
| Product width, mm             | 1770                           |
| Product height, mm            | 450                            |
| Falling space, m <sup>2</sup> | 14.9                           |
| Height required, mm           | 2250                           |
| Max. free fall height, mm     | 410                            |
| Safety info                   | EN 1176-1 TÜV                  |
| Installation time (for 1), H  | 4                              |
| Foundation options            | Deep mounting Surface mounting |