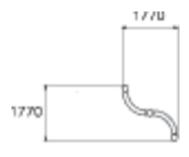

| User age                      | 6+                             |
|-------------------------------|--------------------------------|
| Number of users               | 2                              |
| Product length, mm            | 1770                           |
| Product width, mm             | 1770                           |
| Product height, mm            | 450                            |
| Falling space, m <sup>2</sup> | 14.9                           |
| Height required, mm           | 2250                           |
| Max. free fall height, mm     | 410                            |
| Safety info                   | EN 1176-1 TÜV                  |
| Installation time (for 1), H  | 4                              |
| Foundation options            | Deep mounting Surface mounting |