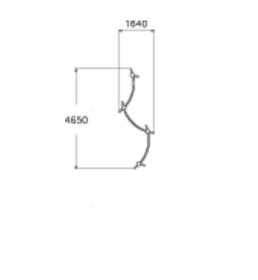

| User age                      | 5+                                |
|-------------------------------|-----------------------------------|
| Number of users               | 3                                 |
| Product length, mm            | 4650                              |
| Product width, mm             | 1640                              |
| Product height, mm            | 490                               |
| Falling space, m <sup>2</sup> | 21.3                              |
| Height required, mm           | 2290                              |
| Max. free fall height, mm     | 490                               |
| Safety info                   | EN 1176-1 TÜV                     |
| Installation time (for 1), H  | 4                                 |
| Foundation options            | Deep mounting<br>Surface mounting |