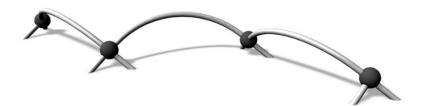

## 220543 PRECISION CURVE

Multifunctional curved bar for balancing, cat crawling and precision jumping. The Cloxx Parkour products conform to the European Standard for Playground equipment EN 1176, so they are suitable for schoolyards and playgrounds.