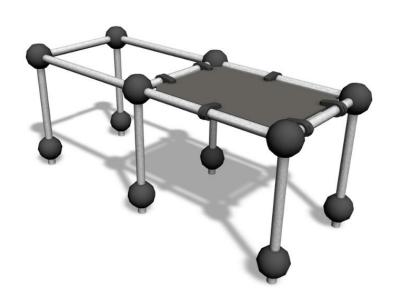

## VAULT BOX (GREY)

The equipment consists of six metal posts and one platform placed at 960 mm. The Vault Box M is excellent for younger and more advance parkourists alike. It can be used for practising vaults and jumps, or as a landing platform. The Cloxx Parkour products conform to the European Standard for Playground equipment EN 1176, so they are suitable for schoolyards and playgrounds.