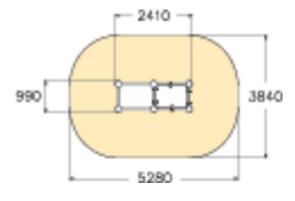

| User age                     | 10                             |
|------------------------------|--------------------------------|
| Number of users              | 2                              |
| Product length, mm           | 2410                           |
| Product width, mm            | 990                            |
| Product height, mm           | 1030                           |
| Impact area, m <sup>2</sup>  | 18.2                           |
| Height required, mm          | 2830                           |
| Max. free fall height, mm    | 960                            |
| Safety info                  | EN 1176-1 TÜV                  |
| Installation time (for 1), H | 7                              |
| Foundation options           | Deep mounting Surface mounting |