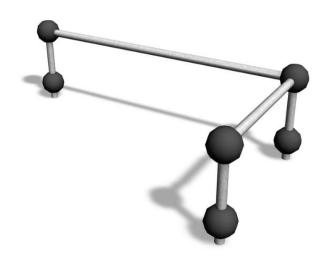

## **VAULT RAILS S**

Multifunctional angled bar for balancing, cat crawling and precision jumping. The bars are 650 mm high. Perfect for practising vault series and underbars. A Vault Rail is an essential element for every parkour park! The Cloxx Parkour products conform to the European Standard for Playground equipment EN 1176, so they are suitable for schoolyards and playgrounds.