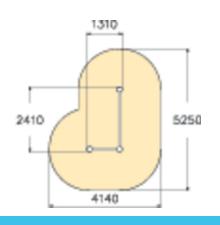

| User age                     | 6                              |
|------------------------------|--------------------------------|
| Number of users              | 2                              |
| Product length, mm           | 2410                           |
| Product width, mm            | 1310                           |
| Product height, mm           | 720                            |
| Impact area, m <sup>2</sup>  | 16.9                           |
| Height required, mm          | 2520                           |
| Max. free fall height, mm    | 650                            |
| Safety info                  | EN 1176-1 TÜV                  |
| Installation time (for 1), H | 4                              |
| Foundation options           | Deep mounting Surface mounting |