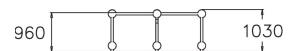

## **VAULT RAILS M**

Multifunctional angled balance frame for balancing, cat crawling and precision jumping. The bars are 960 mm high. Perfect for practising vault series and underbars. A Vault Rail is an essential element for every parkour park! The Cloxx Parkour products conform to the European Standard for Playground equipment EN 1176, so they are suitable for schoolyards and playgrounds.

| User age                     | 10                             |
|------------------------------|--------------------------------|
| Number of users              | 5                              |
| Product length, mm           | 2410                           |
| Product width, mm            | 2410                           |
| Product height, mm           | 1030                           |
| Impact area, m <sup>2</sup>  | 21.9                           |
| Height required, mm          | 2830                           |
| Max. free fall height, mm    | 960                            |
| Safety info                  | EN 1176-1 TÜV                  |
| Installation time (for 1), H | 7                              |
| Foundation options           | Deep mounting Surface mounting |