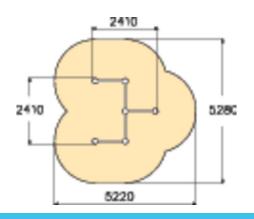

| User age                     | 10                             |
|------------------------------|--------------------------------|
| Number of users              | 5                              |
| Product length, mm           | 2410                           |
| Product width, mm            | 2410                           |
| Product height, mm           | 1030                           |
| Impact area, m <sup>2</sup>  | 21.9                           |
| Height required, mm          | 2830                           |
| Max. free fall height, mm    | 960                            |
| Safety info                  | EN 1176-1 TÜV                  |
| Installation time (for 1), H | 7                              |
| Foundation options           | Deep mounting Surface mounting |