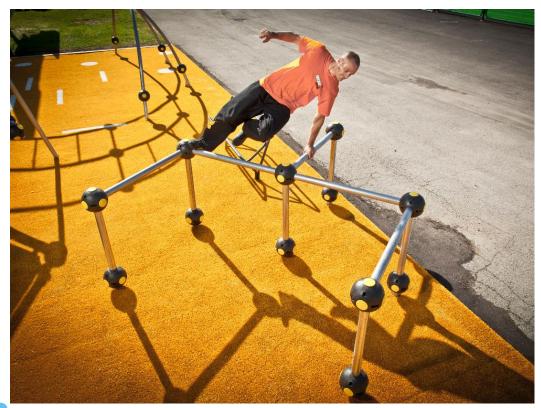

## **VAULT RAILS M**

Multifunctional angled balance frame for balancing, cat crawling and precision jumping. The bars are 960 mm high. Perfect for practising vault series and underbars. A Vault Rail is an essential element for every parkour park! The Cloxx Parkour products conform to the European Standard for Playground equipment EN 1176, so they are suitable for schoolyards and playgrounds.