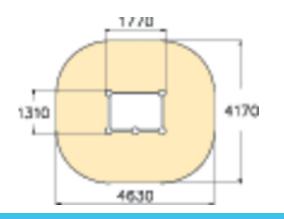

| User age                      | 6                              |
|-------------------------------|--------------------------------|
| Number of users               | 5                              |
| Product length, mm            | 1770                           |
| Product width, mm             | 1310                           |
| Product height, mm            | 1500                           |
| Impact area, m <sup>2</sup>   | 17.2                           |
| Falling space, m <sup>2</sup> | 17.2                           |
| Height required, mm           | 2450                           |
| Max. free fall height, mm     | 1430                           |
| Safety info                   | EN 1176-1 TÜV                  |
| Installation time (for 1), H  | 7                              |
| Foundation options            | Deep mounting Surface mounting |