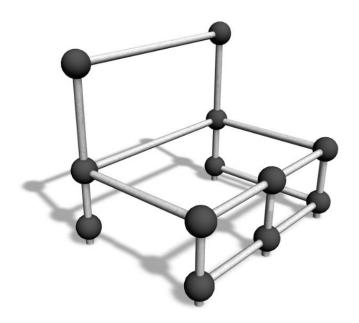

## **VAULT CAGE S**

The Vault Cage can be used for practising vault series, underbars and jumps. The bars placed at different heights provide a challenge. The total height is 1500 mm. The Cloxx Parkour products conform to the European Standard for Playground equipment EN 1176, so they are suitable for schoolyards and playgrounds.