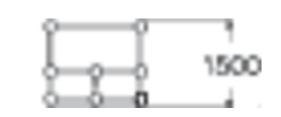

## **VAULT CAGE S**

The Vault Cage can be used for practising vault series, underbars and jumps. The bars placed at different heights provide a challenge. The total height is 1500 mm. The Cloxx Parkour products conform to the European Standard for Playground equipment EN 1176, so they are suitable for schoolyards and playgrounds.

| User age                      | 6                              |
|-------------------------------|--------------------------------|
| Number of users               | 5                              |
| Product length, mm            | 1770                           |
| Product width, mm             | 1310                           |
| Product height, mm            | 1500                           |
| Impact area, m <sup>2</sup>   | 17.2                           |
| Falling space, m <sup>2</sup> | 17.2                           |
| Height required, mm           | 2450                           |
| Max. free fall height, mm     | 1430                           |
| Safety info                   | EN 1176-1 TÜV                  |
| Installation time (for 1), H  | 7                              |
| Foundation options            | Deep mounting Surface mounting |