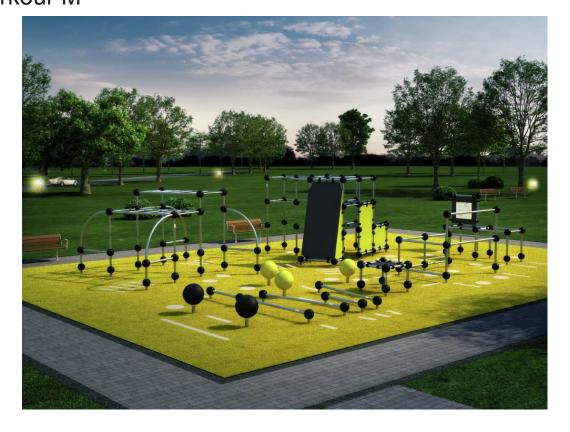

## **ELAPPSET** 220596 Parkour M

Parkour example areas are gathered with experts in this area of sports. It means that products chosen to this area and also the way they are located to this area, will offer challenge to beginner and also for experts. M-size area is 14,5 m x 12 m wide and it includes next products:220501 Precision Ball x2220502 Precision Ball x2220540 Precision Bar 220539 Precision Bar Extra220511 Gibbonswing M220552 Vault Cage M220538 Precision Bar Long x3220503 Launch Box220560 Wall XS220564 Wall Combination M220524 Spider Cage M220590 Sign