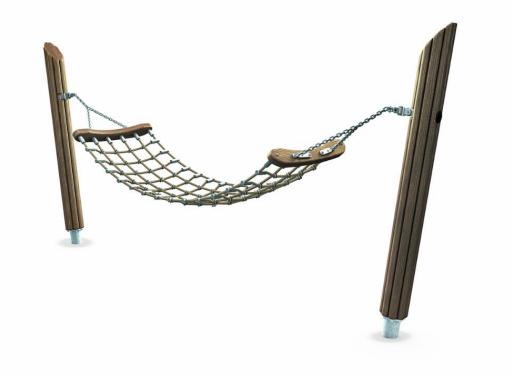

## Moomin balancing hammock

Meeting points

Swinging

The hammock-shaped play equipment provides children an exciting balancing exercise, a swing, and a gathering place. The sturdy net of the hammock is made of steel-reinforced rope with metal connectors, ensuring a long lifecycle and safety. The tight mesh allows participation for players with physical challenges also. The suspension ropes to the posts are measured for optimal lateral movement.

| User age                      | 2+                                |
|-------------------------------|-----------------------------------|
| Number of users               | 2                                 |
| Product length, mm            | 3500                              |
| Product width, mm             | 720                               |
| Product height, mm            | 1680                              |
| Impact area, m <sup>2</sup>   | 15                                |
| Falling space, m <sup>2</sup> | 15                                |
| Height required, mm           | 1700                              |
| Max. free fall height, mm     | 1000                              |
| Safety info                   | EN 1176-1 TÜV                     |
| Installation time (for 1), H  | 1                                 |
| Foundation options            | deep_mounting<br>surface_mounting |
| Wood                          | 6                                 |
| Ropes                         |                                   |