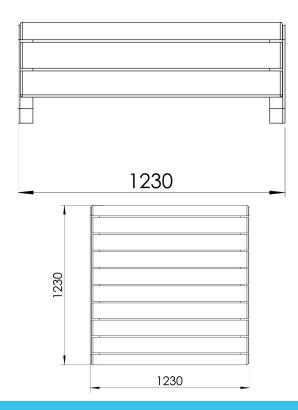

| Product length, mm | 1230             |
|--------------------|------------------|
| Product width, mm  | 1230             |
| Product height, mm | 465              |
| Foundation options | ground_anchoring |
| Wood               | 6                |
| Metal colour       | 66666            |