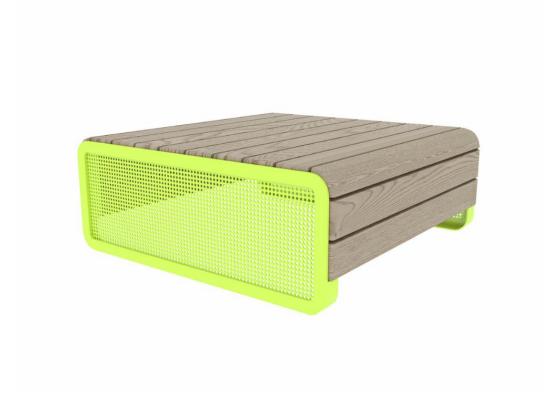

## **NF3200**

## CHILLOUT PALLET, DEEP MOUNTING WITH FOUNDATION PLATES

New Chillout furniture makes it easy to create relaxed and fun places to spend time and hang out in public parks, school yards, market places - or actually anywhere. Chillout product line consists of three different products - a pallet, a sofa and a stand, which can be placed in various combinations either alone or next to each other. Metal parts are made of ED-lacquered and powder-coated steel. Wooden parts are Linax-treated pine wood, making them dimensionally very stable.

| Product length, mm | 1230             |
|--------------------|------------------|
| Product width, mm  | 1230             |
| Product height, mm | 465              |
| Foundation options | ground_anchoring |
| Wood               | 6                |
| Metal colour       | 66666            |