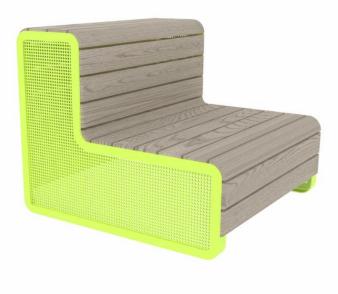

## NF3210

## CHILLOUT SOFA, DEEP MOUNTING WITH FOUNDATION PLATES

New Chillout furniture makes it easy to create relaxed and fun places to spend time and hang out in public parks, school yards, market places - or actually anywhere. Chillout product line consists of three different products - a pallet, a sofa and a stand, which can be placed in various combinations either alone or next to each other. Metal parts are made of ED-lacquered and powder-coated steel. Wooden parts are Linax-treated pine wood, making them dimensionally very stable.