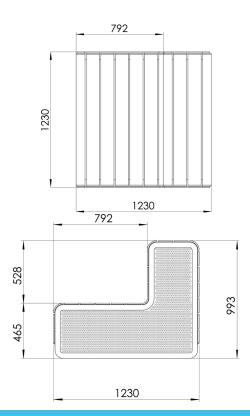

| Product length, mm | 1230             |
|--------------------|------------------|
| Product width, mm  | 1230             |
| Product height, mm | 993              |
| Foundation options | ground_anchoring |
| Wood               | 6                |
| Metal colour       | 66666            |