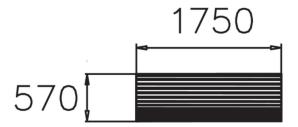

| Product length, mm | 1750          |  |
|--------------------|---------------|--|
| Product width, mm  | 570           |  |
| Product height, mm | 810           |  |
| Foundation options | deep_mounting |  |
| Wood               | 666666        |  |
| Metal colour       | 4444          |  |