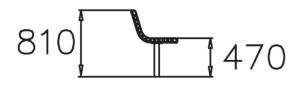

| Product length, mm | 1750          |  |
|--------------------|---------------|--|
| Product width, mm  | 570           |  |
| Product height, mm | 810           |  |
| Foundation options | deep_mounting |  |
| Wood               | 666666        |  |
| Metal colour       | 4444          |  |