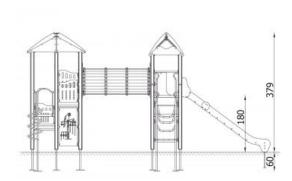

## **Castle Tower 11**

**Product line** 

Action Orbis Wood Modulair

Age range

3 - 12

**Unit measurements** 

395cm x 810cm x 403cm

Required surface area

660cm x 1270cm

Impact area

60m<sup>2</sup>

Free height of fall

200cm

Material

Glue-laminated wood, turned cylindrically, milled, construction installed in the ground on galvanized steel anchors, roofs and guards made of polythene HDPE