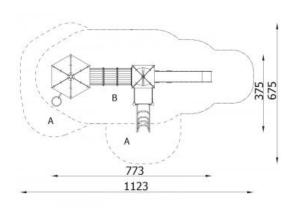

## **Castle Tower 11**

**Product line** 

Action Orbis Wood Modulair

Age range

3 - 12

**Unit measurements** 

395cm x 810cm x 403cm

Required surface area

660cm x 1270cm

Impact area

60m<sup>2</sup>

Free height of fall

200cm

Material

Glue-laminated wood, turned cylindrically, milled, construction installed in the ground on galvanized steel anchors, roofs and guards made of polythene HDPE