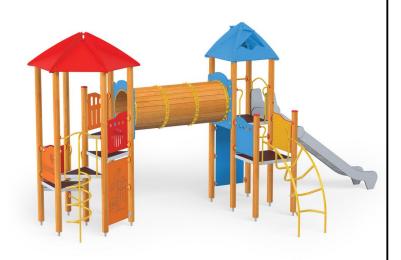

## **Description**

1111EPO: 1 tall castle tower, 1 tower with roof, 1 square platform, 1 long slide, 1 tunnel bridge, 1 spiral ladder, 1 arc ladder, 7 safety HDPE boards with decorative cuts, 2 walls with decorative cuts, 5 triangular landings, 1 square landing, 2 entrance, 2 climbing bars, 1 metal bar over the slide.

## **Castle Tower 11**

**Product line** 

Action Orbis Wood Modulair

Age range

3 - 12

**Unit measurements** 

395cm x 810cm x 403cm

Required surface area