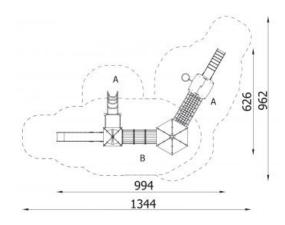

## **Castle Tower 14**

**Product line** 

Action Orbis Wood Modulair

Age range

3 - 12

**Unit measurements** 

690cm x 1050cm x 403cm

Required surface area

1040cm x 1520cm

Impact area

82m²

Free height of fall

200cm

Material

Glue-laminated wood, turned cylindrically, milled, construction installed in the ground on galvanized steel anchors, roofs and guards made of polythene HDPE