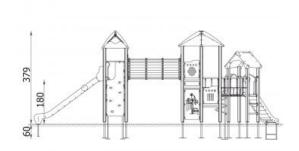

## **Castle Tower 14**

**Product line** 

Action Orbis Wood Modulair

Age range

3 - 12

**Unit measurements** 

690cm x 1050cm x 403cm

Required surface area

1040cm x 1520cm

Impact area

82m²

Free height of fall

200cm

Material

Glue-laminated wood, turned cylindrically, milled, construction installed in the ground on galvanized steel anchors, roofs and guards made of polythene HDPE