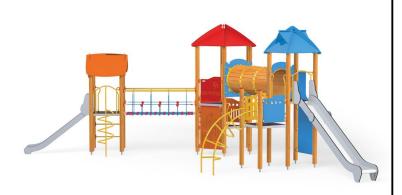

## **Description**

1114EPO: 1 tall castle tower, 1 tower with roof, 1 tower with gable roof, 1 square platform, 1 long slide, 1 deep slide, 1 tunnel bridge, 1 ladder bridge, 1 spiral ladder, 1 arc ladder, 7 safety HDPE boards with decorative cuts, 2 walls with decorative cuts, 5 triangular landings, 2 square landings, 3 entrances, 5 climbing bars, 2 metal bars over the slide.

## **Castle Tower 14**

**Product line** 

Action Orbis Wood Modulair

Age range

3 - 12

**Unit measurements** 

690cm x 1050cm x 403cm

Required surface area