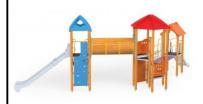

## **Description**

1114EPO: 1 tall castle tower, 1 tower with roof, 1 tower with gable roof, 1 square platform, 1 long slide, 1 deep slide, 1 tunnel bridge, 1 ladder bridge, 1 spiral ladder, 1 arc ladder, 7 safety HDPE boards with decorative cuts, 2 walls with decorative cuts, 5 triangular landings, 2 square landings, 3 entrances, 5 climbing bars, 2 metal bars over the slide.

## **Castle Tower 14**

**Product line** 

Action Orbis Wood Modulair

Age range

3 - 12

**Unit measurements** 

690cm x 1050cm x 403cm

Required surface area