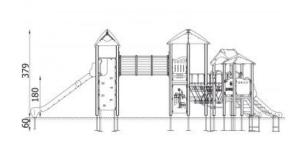

## **Castle Tower 15**

**Product line** 

Action Orbis Wood Modulair

Age range

3 - 12

**Unit measurements** 

1030cm x 1110cm x 403cm

Required surface area

1385cm x 1630cm

Impact area

108m²

Free height of fall

200cm

Material

Glue-laminated wood, turned cylindrically, milled, construction installed in the ground on galvanized steel anchors, roofs and guards made of polythene HDPE