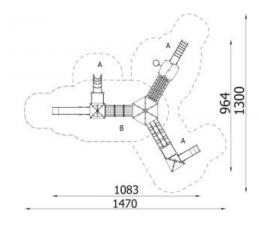

## **Castle Tower 15**

**Product line** 

Action Orbis Wood Modulair

Age range

3 - 12

**Unit measurements** 

1030cm x 1110cm x 403cm

Required surface area

1385cm x 1630cm

Impact area

108m²

Free height of fall

200cm

Material

Glue-laminated wood, turned cylindrically, milled, construction installed in the ground on galvanized steel anchors, roofs and guards made of polythene HDPE