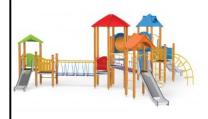

## **Description**

1155EPO: 1 tall castle tower, 1 tower with envelope roof, 1 tower with gable roof, 1 tower with triangular roof, 2 square platforms, 1 long slide, 1 deep slide, 1 slide 104, 1 tunnel bridge, 1 ladder bridge, 1 tubular bridge, 1 spiral ladder, 1 arc ladder, 9 safety HDPE boards with decorative cuts, 2 walls with decorative cuts, 5 triangular landings, 3 square landings, 4 entrance, 6 climbing bars, 2 metal bars over the slide.

## **Castle Tower 15**

**Product line** 

Action Orbis Wood Modulair

Age range

3 - 12

**Unit measurements** 

1030cm x 1110cm x 403cm

Required surface area