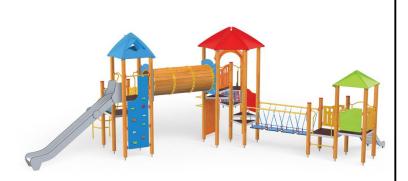

## **Description**

1155EPO: 1 tall castle tower, 1 tower with envelope roof, 1 tower with gable roof, 1 tower with triangular roof, 2 square platforms, 1 long slide, 1 deep slide, 1 slide 104, 1 tunnel bridge, 1 ladder bridge, 1 tubular bridge, 1 spiral ladder, 1 arc ladder, 9 safety HDPE boards with decorative cuts, 2 walls with decorative cuts, 5 triangular landings, 3 square landings, 4 entrance, 6 climbing bars, 2 metal bars over the slide.

## **Castle Tower 15**

**Product line** 

Action Orbis Wood Modulair

Age range

3 - 12

**Unit measurements** 

1030cm x 1110cm x 403cm

Required surface area