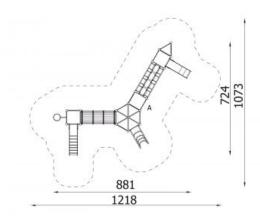

## Platform 9

**Product line** 

Action Orbis Wood Modulair

Age range

3 - 12

**Unit measurements** 

495cm x 970cm x 231cm

Required surface area

770cm x 1320cm

Impact area

81m<sup>2</sup>

Free height of fall

137cm

Material

Glue-laminated wood, turned cylindrically, milled. Construction installed in the ground on galvanized steel anchors. Roofs and guards made of polythene HDPE panels.