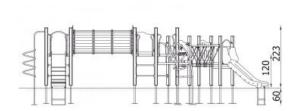

## Platform 9

**Product line** 

Action Orbis Wood Modulair

Age range

3 - 12

**Unit measurements** 

495cm x 970cm x 231cm

Required surface area

770cm x 1320cm

Impact area

81m<sup>2</sup>

Free height of fall

137cm

Material

Glue-laminated wood, turned cylindrically, milled. Construction installed in the ground on galvanized steel anchors. Roofs and guards made of polythene HDPE panels.