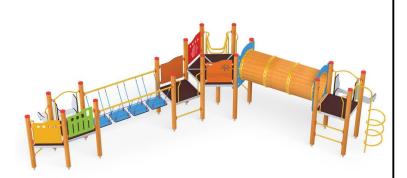

## **Description**

1 hexagonal platform, 3 square platforms, 1 triangular platform, 1 slide 104, 1 deep slide, 1 tunnel bridge, 1 ladder bridge, 1 spiral ladder, 1 arc ladder,5 safety HDPE boards with decorative cuts, 4 entrance, 9 climbing bars, 1 metal bar over the slide, 18 metal fittings to be installed in the ground

## Platform 9

**Product line** 

Action Orbis Wood Modulair

Age range

3 - 12

**Unit measurements** 

495cm x 970cm x 231cm

Required surface area

770cm x 1320cm

Impact area

81m<sup>2</sup>

Free height of fall

137cm

Material

Glue-laminated wood, turned cylindrically, milled. Construction installed in the ground on galvanized steel anchors. Roofs and guards made of polythene HDPE panels.