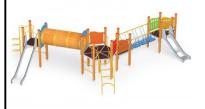

## **Description**

1 hexagonal platform, 3 square platforms, 1 triangular platform, 1 slide 104, 1 deep slide, 1 tunnel bridge, 1 ladder bridge, 1 spiral ladder, 1 arc ladder,5 safety HDPE boards with decorative cuts, 4 entrance, 9 climbing bars, 1 metal bar over the slide, 18 metal fittings to be installed in the ground

## Platform 9

**Product line** 

Action Orbis Wood Modulair

Age range

3 - 12

**Unit measurements** 

495cm x 970cm x 231cm

Required surface area

770cm x 1320cm

Impact area

81m<sup>2</sup>

Free height of fall

137cm

Material

Glue-laminated wood, turned cylindrically, milled. Construction installed in the ground on galvanized steel anchors. Roofs and guards made of polythene HDPE panels.