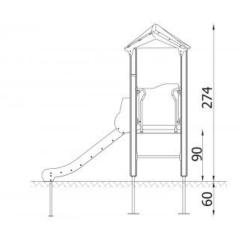

## Tower 1

**Product line** 

Action Orbis Wood Modulair

Age range

3 - 12

**Unit measurements** 

134cm x 275cm x 260cm

Required surface area

400cm x 650cm

Impact area

24m²

Free height of fall

105cm

Material

Glue-laminated wood, turned cylinrically, milled, construction installed in the ground on galvanized steel anchors, roofs and guards made of polythene HDPE

3 hour(s) / 2 person(s)

Special tools

Included

**Anchoring** 

Steel, galvanized anchors + concrete blocks, depth of installing:

60 cm

**Remarks** 

This equipment is also available with hot dip galvanized posts.