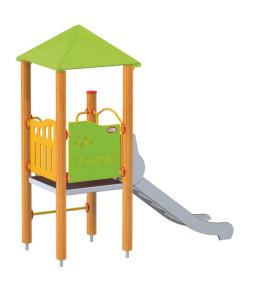

## **Description**

1128EPO: 1 tower with triangular roof, 1 slide 104, 2 safety HDPE boards with decorative cuts, 1 square landing, 1 entrance, 2 climbing bars, 4 metal fittings to be installed in the ground.

## Tower 1

**Product line** 

Action Orbis Wood Modulair

Age range

3 - 12

**Unit measurements** 

134cm x 275cm x 260cm

Required surface area

400cm x 650cm

Impact area

24m²

Free height of fall

105cm

Material

Glue-laminated wood, turned cylinrically, milled, construction installed in the ground on galvanized steel anchors, roofs and guards made of polythene HDPE