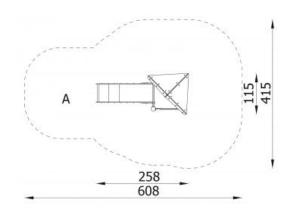

## Tower 1

**Product line** 

Action Orbis Wood Modulair

Age range

3 - 12

**Unit measurements** 

134cm x 275cm x 260cm

Required surface area

400cm x 650cm

Impact area

24m²

Free height of fall

105cm

Material

Glue-laminated wood, turned cylinrically, milled, construction installed in the ground on galvanized steel anchors, roofs and guards made of polythene HDPE