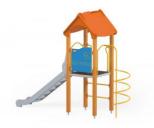

## Description

1 tower with gable roof, 1 deep slide, 1 safety HDPE boards with decorative cuts, 1 spiral ladder, 1 square landing,1 entrance, 3 climbing bars, 1 metal bar over the slide, 4 metal fittings to be installed in the ground

> Model type Serial number Equipment name

Modulair 1132EPON Tower 5

Join the action!

## **Tower 5**

| Product line                           | Action Orbis Wood Modulair                                                                                                                                                          |
|----------------------------------------|-------------------------------------------------------------------------------------------------------------------------------------------------------------------------------------|
| Age range                              | 3 - 12                                                                                                                                                                              |
| Unit measurements                      | 125cm x 430cm x 330cm                                                                                                                                                               |
| equired surface area                   | 400cm x 860cm                                                                                                                                                                       |
| Impact area                            | 28m²                                                                                                                                                                                |
| Free height of fall                    | 137cm                                                                                                                                                                               |
| Material                               | Glue-laminated wood, turned<br>cylindrically, milled. Construction<br>installed in the ground on<br>galvanized steel anchors. Roofs<br>and guards made of polythene<br>HDPE panels. |
| Heaviest part                          | 90kg                                                                                                                                                                                |
| Largest part                           | 80cm - 350cm                                                                                                                                                                        |
| Spare parts                            | Available                                                                                                                                                                           |
| Installation time<br>without grondwork | 6 hour(s) / 3 person(s)                                                                                                                                                             |
| Special tools                          | Included                                                                                                                                                                            |
| Anchoring                              | Steel, galvanized anchors +<br>concrete blocks. Depth of<br>installing: 60 cm                                                                                                       |
| Remarks                                | This equipment is also available<br>with hot dip galvanized posts.<br>Prices on request.                                                                                            |
|                                        |                                                                                                                                                                                     |