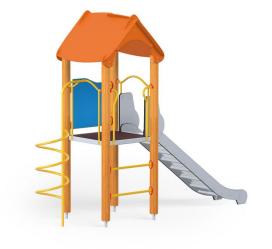

## Description

1 tower with gable roof, 1 deep slide, 1 safety HDPE boards with decorative cuts, 1 spiral ladder, 1 square landing,1 entrance, 3 climbing bars, 1 metal bar over the slide, 4 metal fittings to be installed in the ground

> Model type Serial number Equipment name

Modulair 1132EPON Tower 5

Join the action!

## **Tower 5**

| Product line                           | Action Orbis Wood Modulair                                                                                                                                                          |
|----------------------------------------|-------------------------------------------------------------------------------------------------------------------------------------------------------------------------------------|
| Age range                              | 3 - 12                                                                                                                                                                              |
| Unit measurements                      | 125cm x 430cm x 330cm                                                                                                                                                               |
| equired surface area                   | 400cm x 860cm                                                                                                                                                                       |
| Impact area                            | 28m²                                                                                                                                                                                |
| Free height of fall                    | 137cm                                                                                                                                                                               |
| Material                               | Glue-laminated wood, turned<br>cylindrically, milled. Construction<br>installed in the ground on<br>galvanized steel anchors. Roofs<br>and guards made of polythene<br>HDPE panels. |
| Heaviest part                          | 90kg                                                                                                                                                                                |
| Largest part                           | 80cm - 350cm                                                                                                                                                                        |
| Spare parts                            | Available                                                                                                                                                                           |
| Installation time<br>without grondwork | 6 hour(s) / 3 person(s)                                                                                                                                                             |
| Special tools                          | Included                                                                                                                                                                            |
| Anchoring                              | Steel, galvanized anchors +<br>concrete blocks. Depth of<br>installing: 60 cm                                                                                                       |
| Remarks                                | This equipment is also available<br>with hot dip galvanized posts.<br>Prices on request.                                                                                            |
|                                        |                                                                                                                                                                                     |