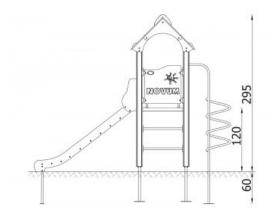

## **Tower 5**

| Product line                           | Action Orbis Wood Modulair                                                                                                                                                          |
|----------------------------------------|-------------------------------------------------------------------------------------------------------------------------------------------------------------------------------------|
| Age range                              | 3 - 12                                                                                                                                                                              |
| Unit measurements                      | 125cm x 430cm x 330cm                                                                                                                                                               |
| equired surface area                   | 400cm x 860cm                                                                                                                                                                       |
| Impact area                            | 28m²                                                                                                                                                                                |
| Free height of fall                    | 137cm                                                                                                                                                                               |
| Material                               | Glue-laminated wood, turned<br>cylindrically, milled. Construction<br>installed in the ground on<br>galvanized steel anchors. Roofs<br>and guards made of polythene<br>HDPE panels. |
| Heaviest part                          | 90kg                                                                                                                                                                                |
| Largest part                           | 80cm - 350cm                                                                                                                                                                        |
| Spare parts                            | Available                                                                                                                                                                           |
| Installation time<br>without grondwork | 6 hour(s) / 3 person(s)                                                                                                                                                             |
| Special tools                          | Included                                                                                                                                                                            |
| Anchoring                              | Steel, galvanized anchors +<br>concrete blocks. Depth of<br>installing: 60 cm                                                                                                       |
| Remarks                                | This equipment is also available<br>with hot dip galvanized posts.<br>Prices on request.                                                                                            |
|                                        |                                                                                                                                                                                     |