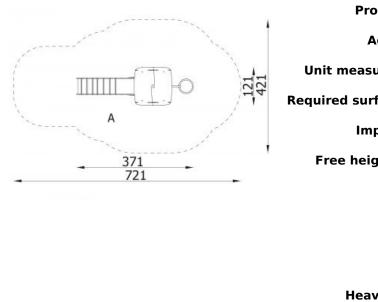

## **Tower 5**

| Product line                           | Action Orbis Wood Modulair                                                                                                                                                          |
|----------------------------------------|-------------------------------------------------------------------------------------------------------------------------------------------------------------------------------------|
| Age range                              | 3 - 12                                                                                                                                                                              |
| Unit measurements                      | 125cm x 430cm x 330cm                                                                                                                                                               |
| equired surface area                   | 400cm x 860cm                                                                                                                                                                       |
| Impact area                            | 28m²                                                                                                                                                                                |
| Free height of fall                    | 137cm                                                                                                                                                                               |
| Material                               | Glue-laminated wood, turned<br>cylindrically, milled. Construction<br>installed in the ground on<br>galvanized steel anchors. Roofs<br>and guards made of polythene<br>HDPE panels. |
| Heaviest part                          | 90kg                                                                                                                                                                                |
| Largest part                           | 80cm - 350cm                                                                                                                                                                        |
| Spare parts                            | Available                                                                                                                                                                           |
| Installation time<br>without grondwork | 6 hour(s) / 3 person(s)                                                                                                                                                             |
| Special tools                          | Included                                                                                                                                                                            |
| Anchoring                              | Steel, galvanized anchors +<br>concrete blocks. Depth of<br>installing: 60 cm                                                                                                       |
| Remarks                                | This equipment is also available<br>with hot dip galvanized posts.<br>Prices on request.                                                                                            |
|                                        |                                                                                                                                                                                     |