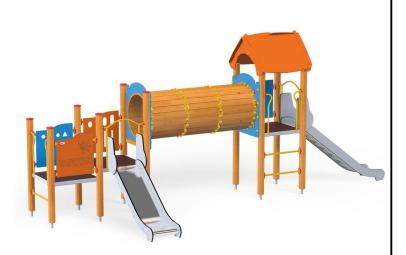

## **Description**

1 tower with gable roof, 2 square platforms, 1 tunnel bridge, 1 deep slide, 1 slide 104, 4 safety HDPE boards with decorative cuts, 1 square landing,2 entrance, 4 climbing bars, 1 metal bar over the slide, 10 metal fittings to be installed in the ground

Model type Serial number Equipment name Modulair 1141EPON Tower 14

## **Tower 14**

**Product line** 

Action Orbis Wood Modulair

Age range

3 - 12

**Unit measurements** 

280cm x 745cm x 330cm

Required surface area