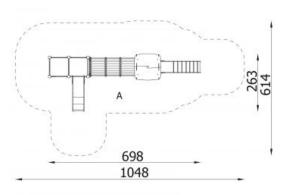

## **Tower 14**

**Product line** 

Action Orbis Wood Modulair

Age range

3 - 12

**Unit measurements** 

280cm x 745cm x 330cm

Required surface area

650cm x 1145cm

Impact area

60m<sup>2</sup>

Free height of fall

137cm

Material

Glue-laminated wood, turned cylindrically, milled. Construction installed in the ground on galvanized steel anchors. Roofs and guards made of polythene HDPE panels.