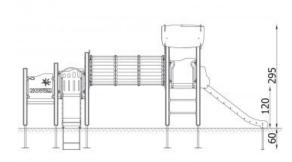

650cm x 1145cm

Impact area

60m<sup>2</sup>

Free height of fall

137cm

Material

Glue-laminated wood, turned cylindrically, milled. Construction installed in the ground on galvanized steel anchors. Roofs and guards made of polythene HDPE panels.