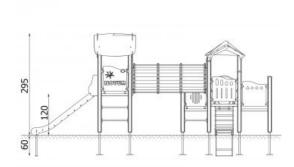

960cm x 1145cm

Impact area

88m²

Free height of fall

147cm

Material

Glue-laminated wood, turned cylindrically, milled. Construction installed in the ground on galvanized steel anchors. Roofs and guards made of polythene HDPE panels.