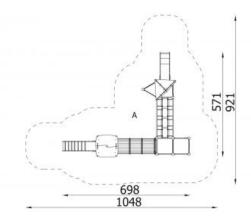

## **Tower 15**

**Product line** 

Action Orbis Wood Modulair

Age range

3 - 12

**Unit measurements** 

570cm x 745cm x 330cm

Required surface area

960cm x 1145cm

Impact area

88m²

Free height of fall

147cm

Material

Glue-laminated wood, turned cylindrically, milled. Construction installed in the ground on galvanized steel anchors. Roofs and guards made of polythene HDPE panels.