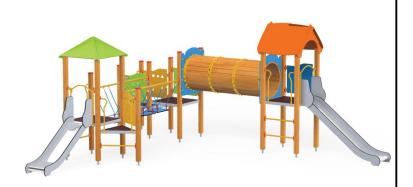

## **Description**

1 tower with gable roof, 1 tower with triangular roof, 1 triangular platform, 2 square platforms, 1 tunnel bridge, 1 ladder bridge, 1 deep slide, 1 slide 104, 5 safety HDPE boards with decorative cuts, 2 square landings, 4 entrance, 7 climbing bars, 1 metal bar over the slide, 15 metal fittings to be installed in the ground

## **Tower 15**

**Product line** 

Action Orbis Wood Modulair

Age range

3 - 12

**Unit measurements** 

570cm x 745cm x 330cm

Required surface area