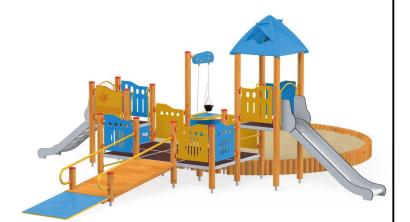

## Description

Play equipment 1021EPO with 2 towers, 2x slide, wheelchair access, sand hoist, round sandbox and several deck heights

> Model type **Serial number Equipment name**

Modulair 1021EPO 1021EPO