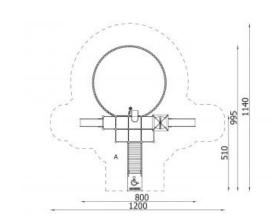

## 1021EPO

| Product line                           | Action Orbis Wood Modulair                                                                                                                            |
|----------------------------------------|-------------------------------------------------------------------------------------------------------------------------------------------------------|
| Age range                              | 0 - 14                                                                                                                                                |
|                                        |                                                                                                                                                       |
| Unit measurements                      | 945cm x 1010cm x 375cm                                                                                                                                |
| Required surface area                  | 1350cm x 475cm                                                                                                                                        |
| Impact area                            | 50m²                                                                                                                                                  |
| Free height of fall                    | 130cm                                                                                                                                                 |
| Material                               | Glue-laminated wood, turned<br>cylindrically, milled. HDPE Safety<br>Panels, Stainless steel Slide,<br>galvanized and powder coated<br>Metal elements |
| Heaviest part                          | 65kg                                                                                                                                                  |
| Largest part                           | 90cm - 400cm                                                                                                                                          |
| Spare parts                            | Available                                                                                                                                             |
| Installation time<br>without grondwork | 15 hour(s) / 3 person(s)                                                                                                                              |
| Special tools                          | Included                                                                                                                                              |
| Anchoring                              | steel, galvanized anchors +<br>concrete blocks. Depth of<br>installing: 60 cm                                                                         |
| Remarks                                | no                                                                                                                                                    |
|                                        |                                                                                                                                                       |