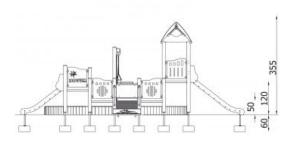

## 1021EPO

| Product line                           | Action Orbis Wood Modulair                                                                                                                            |
|----------------------------------------|-------------------------------------------------------------------------------------------------------------------------------------------------------|
| Age range                              | 0 - 14                                                                                                                                                |
|                                        |                                                                                                                                                       |
| Unit measurements                      | 945cm x 1010cm x 375cm                                                                                                                                |
| Required surface area                  | 1350cm x 475cm                                                                                                                                        |
| Impact area                            | 50m²                                                                                                                                                  |
| Free height of fall                    | 130cm                                                                                                                                                 |
| Material                               | Glue-laminated wood, turned<br>cylindrically, milled. HDPE Safety<br>Panels, Stainless steel Slide,<br>galvanized and powder coated<br>Metal elements |
| Heaviest part                          | 65kg                                                                                                                                                  |
| Largest part                           | 90cm - 400cm                                                                                                                                          |
| Spare parts                            | Available                                                                                                                                             |
| Installation time<br>without grondwork | 15 hour(s) / 3 person(s)                                                                                                                              |
| Special tools                          | Included                                                                                                                                              |
| Anchoring                              | steel, galvanized anchors +<br>concrete blocks. Depth of<br>installing: 60 cm                                                                         |
| Remarks                                | no                                                                                                                                                    |
|                                        |                                                                                                                                                       |